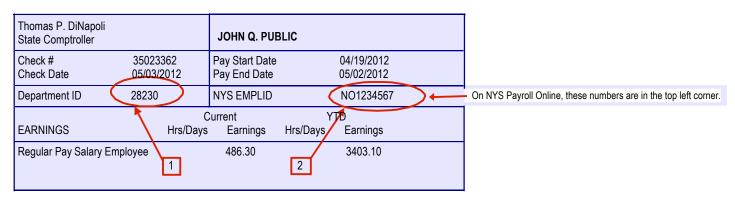

## PLEDGE CARD INSTRUCTIONS

Please complete all sections of this form. Refer to your pay stub for the following:

- 1. Department ID
- 2. NYS EMPLID

FCC Code – Refer to the list above for the three digit code. This is the local region where your work site is located.