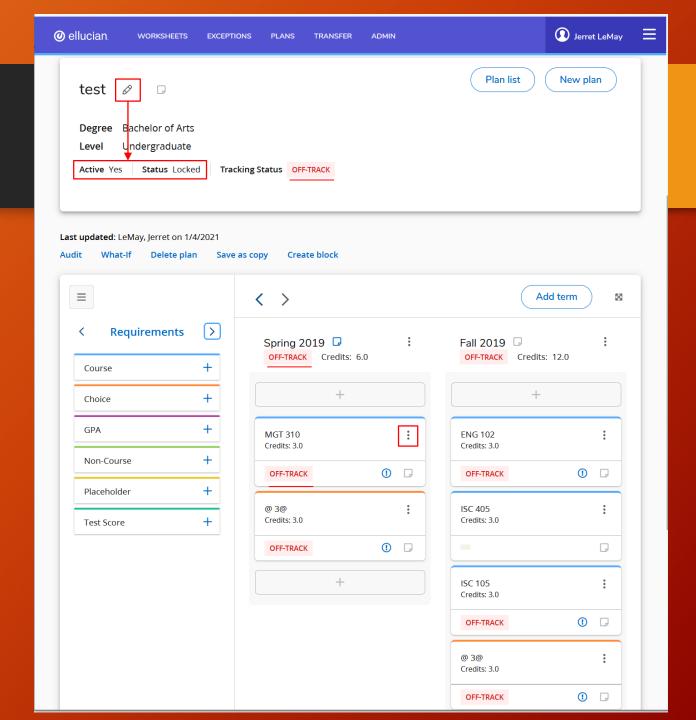

#### Degree Works Plans

- Active, Locked Plans integrate with Registration
- Tracking enabled. Works on
  - Active
  - Locked
  - Critical requirements
    - Use the ellipsis on the course to edit & mark Critical
- Three levels:
  - (critical) requirement
  - Term
  - Plan (overall)