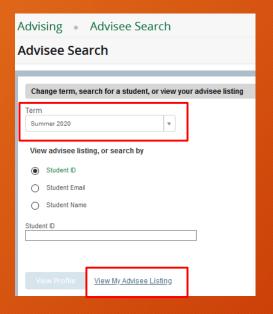

swego 9/27
  - 6/3/3 week format
- Spring 2022 Classes viewable in myOswego Monday 10/11 [target]
- Degree Works system update Tuesday 10/12
- Fall MidTerm grades due / viewable Friday 10/15
- Wintersession registration opens Monday 10/18
- Fall Withdrawal deadline Friday 10/22

#### Spring 2022 Advance Registration

- Schedule online 10/11 [target]
- Advance Registration 11/1-11/19
- 11/15 We email eligible undergrads who have not yet advance registered
- 11/15 We share a list with Associate Deans: December degree candidates with remaining "must take" course(s)
- Students should use "Check Your Registration Status" in myOswego (and select Spring 2022)
  - Reminder: times determined by EARNED hours, not in-progress

### Advising Student Profile

- Select Term
- Links / Navigation
- Notes





#### Notes

- Academic Concerns
  - During semester = Starfish
  - After End-of-Term = Student Profile Notes
    - Category = "Academic Concerns" or "Leaving/Planning to Leave"
- Off-campus study = Degree Works
- Degree Progress = Degree Works
- Course Suggestions: Rather than a note, use Degree Works Plans!
  - more obvious, accessible and useful than a note (and it tracks)

#### Degree Works Plans

- Active, Locked Plans integrate with Registration
- Tracking enabled. Works on
  - Active
  - Locked
  - Critical requirements
    - Use the ellipsis on the course to edit & mark Critical
- Three levels:
  - (critical) requirement
  - Term
  - Plan (overall)



## Advisor Plans List (Oct)

#### • Includes Tracking status, can help with maintenance

| G                                | Н