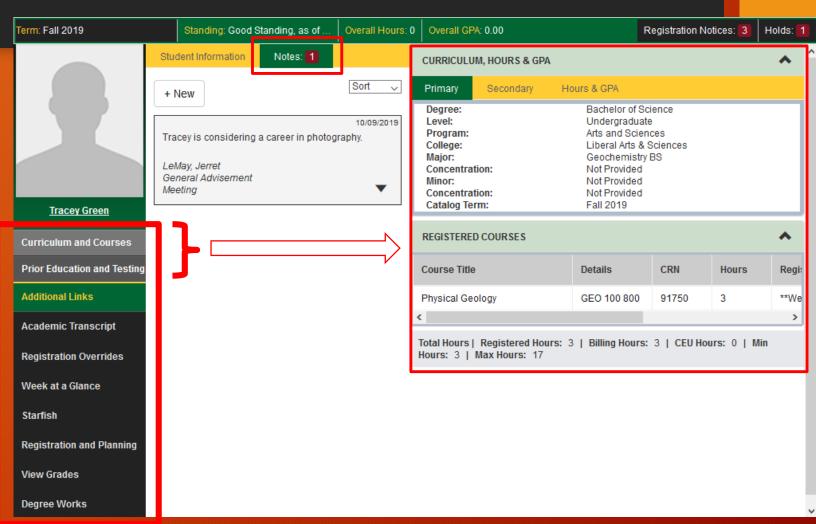

### Advising Student Profile

- Select Term
- Links / Navigation
- Notes

#### Notes

- Academic Concerns
  - During semester = Starfish
  - After End-of-Term = Student Profile Notes
    - Category = "Academic Concerns" or "Leaving/Planning to Leave"
- Off-campus study = Degree Works
- Degree Progress = Degree Works
- Course Suggestions: Rather than a note, use Degree Works Plans!
  - more obvious, accessible and useful than a note (and it tracks)