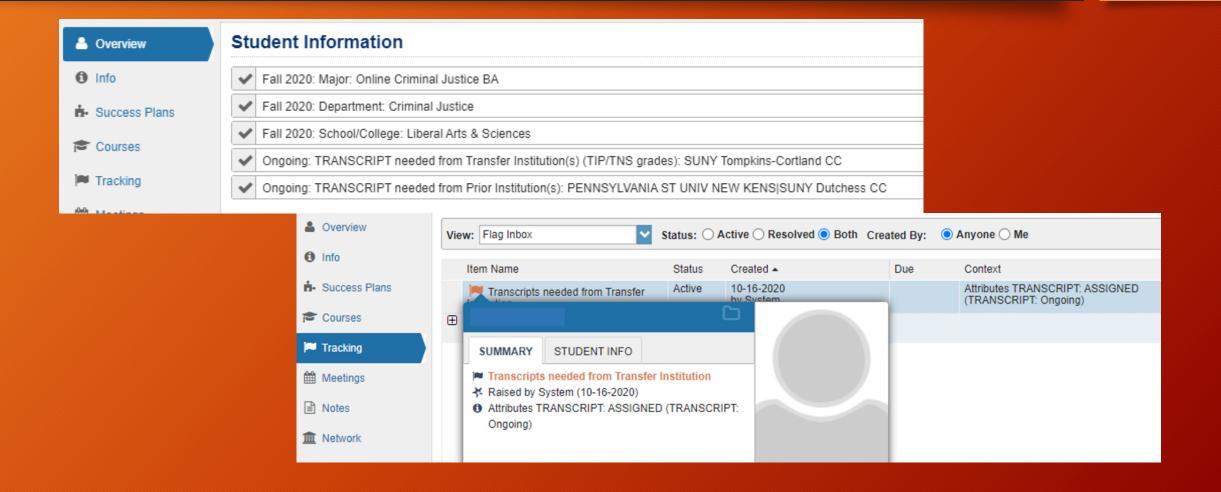

### Starfish Transcript Flags

#### TIP / TNS Grades

- Transcript is on file, but incomplete (need grades from final semester)
- These placeholder grades show on Degree Works: TIP grades slot on requirements in Degree Works and also meet prerequisites, TNS grades do neither. TNS grades fall to "Not Counted".
- TIP are converted to TNS after the incomplete grade deadline (10/1).

#### Missing Transcript

• Enrollment reported by prior institution, no transcript on file

### Starfish Flags

- Fall 2021, as of today:
  - 128 new students still have placeholder "TIP" grades
  - approx. 90 Transfers with missing transcripts
  - Approx. 230 Freshmen with missing transcripts
- Why submit? Meet requirements, meet prerequisites, avoid unnecessary repeats, "bankable" credits for Excelsior, maximize earned credit hours (impacts registration time), reduce time to degree, reduce loan debt...
- Also in Starfish Not Advance Registered Flag