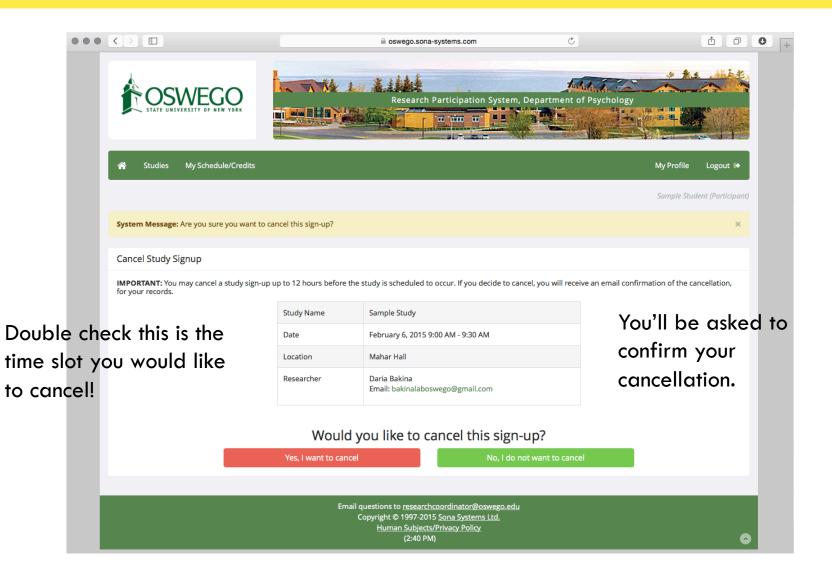

### Need to Cancel?

|                                          | a swego.sor                                                                        | na-systems.com                                                                | ₫ ₽ •                        |
|------------------------------------------|------------------------------------------------------------------------------------|-------------------------------------------------------------------------------|------------------------------|
|                                          | Research                                                                           | n Participation System, Department of Psyc                                    | chology                      |
| A Studies My Schedule/Cred               | its                                                                                |                                                                               | My Profile Logout 🕪          |
|                                          |                                                                                    |                                                                               | Sample Student (Participant) |
| Study Sign-Up                            |                                                                                    | Credits Overview                                                              |                              |
|                                          | VIEW AVAILABLE STUDIES  My Schedule & Credits View or cancel my study appointments |                                                                               | Credits Pending              |
|                                          |                                                                                    |                                                                               |                              |
| ★ View studies I've participated in, and |                                                                                    | Upcoming Appointments                                                         |                              |
| ★ View other Credits I've earned         | Ū.                                                                                 | ՝ No Upcoming Appointments                                                    |                              |
| My Profile                               |                                                                                    |                                                                               |                              |
| Change password                          |                                                                                    |                                                                               |                              |
| Modify contact information               |                                                                                    |                                                                               |                              |
|                                          | Copyright © 1997-20                                                                | chcoordinator@oswego.edu<br>)15 Sona Systems Ltd.<br>ts/Privacy Policy<br>'M) |                              |

#### Cancelling an appointment

|                                          |                                                | ⊜ oswego                           | o.sona-systems.com                                                                         | Ċ               |           | t d                       | • + |   |
|------------------------------------------|------------------------------------------------|------------------------------------|--------------------------------------------------------------------------------------------|-----------------|-----------|---------------------------|-----|---|
|                                          |                                                | Rese                               | arch Participation System, Depa                                                            | rtment of Psych | ology     |                           |     |   |
| 🖌 Studies My S                           | Schedule/Credits                               |                                    |                                                                                            |                 | My P      | rofile Logout 🕩           |     |   |
|                                          |                                                |                                    |                                                                                            |                 | Samj      | ple Student (Participant) |     |   |
| Credits                                  |                                                |                                    |                                                                                            |                 |           |                           |     |   |
| Overall Credits Earned:<br>Study Signups | Overall Credits Pending: 0.5 Overall C         | redits Requiremer                  | ts: 0                                                                                      |                 |           |                           |     |   |
| Study                                    | Time                                           | Location                           | Credit Status                                                                              | Course          | Comments  | Cancel?                   |     |   |
| Sample Study                             | February 6, 2015 9:00 AM - 9:30 AM             | Mahar Hall                         | Awaiting action from researcher                                                            | PSY 340800      |           | × Cancel?                 |     |   |
| Credits: 0.5 Credits                     |                                                |                                    |                                                                                            |                 |           |                           |     |   |
| You may cancel a study s                 | sign-up up to 12 hours before the study is sch | neduled to occur.                  |                                                                                            |                 | -         | you've s<br>Select t      | •   | • |
| Course                                   | Credits Earned                                 |                                    | •                                                                                          | •               |           |                           |     |   |
| PSY 340800                               | 0                                              | want to                            | o canc                                                                                     | el an           | d click t | ne "Ca                    | nce |   |
|                                          |                                                |                                    | button.                                                                                    |                 |           |                           |     |   |
|                                          | Ema                                            | Copyright © 199<br><u>Human Su</u> | earchcoordinator@oswego.edu<br>7-2015 Sona Systems Ltd.<br>bjects/Privacy Policy<br>40 PM) |                 |           | •                         |     |   |