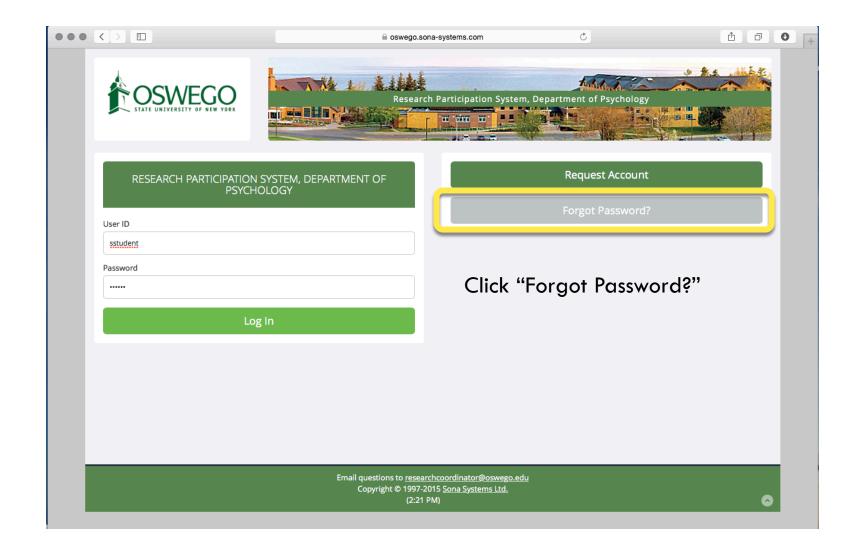

### Forgot your password?

## Forgot your password?

| ••• |                   |                                                                                                                          | C                       | ₫ <b>0</b> |
|-----|-------------------|--------------------------------------------------------------------------------------------------------------------------|-------------------------|------------|
|     |                   | Research Participation System, Do                                                                                        | epartment of Psychology |            |
|     | Retrieve Password |                                                                                                                          |                         |            |
|     | User ID           | your user ID below, and you will be emailed a link and instructions on how to res                                        | et your password.       |            |
|     | @oswego.edu       |                                                                                                                          |                         |            |
|     | Email Password    |                                                                                                                          |                         |            |
|     | -                 | Jser ID (LakerID) and a link v<br>you for resetting your passwo                                                          |                         |            |
|     |                   | Email questions to <u>researchcoordinator@oswego.edu</u><br>Copyright © 1997-2015 <u>Sona Systems Ltd.</u><br>(10:27 AM) |                         | 0          |