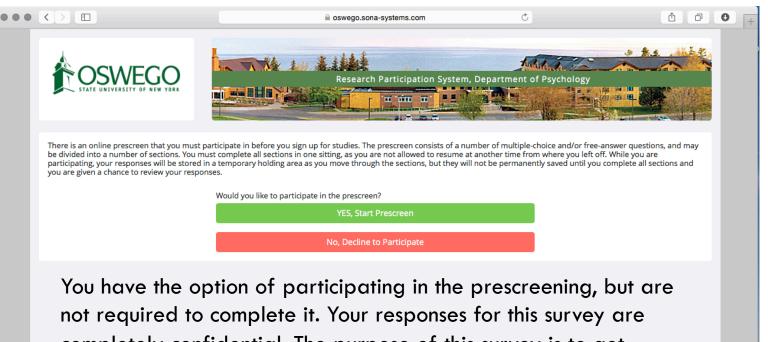

# The first time logging in...

completely confidential. The purpose of this survey is to get information from students so researchers can directly contact participants who "qualify" for specific studies.