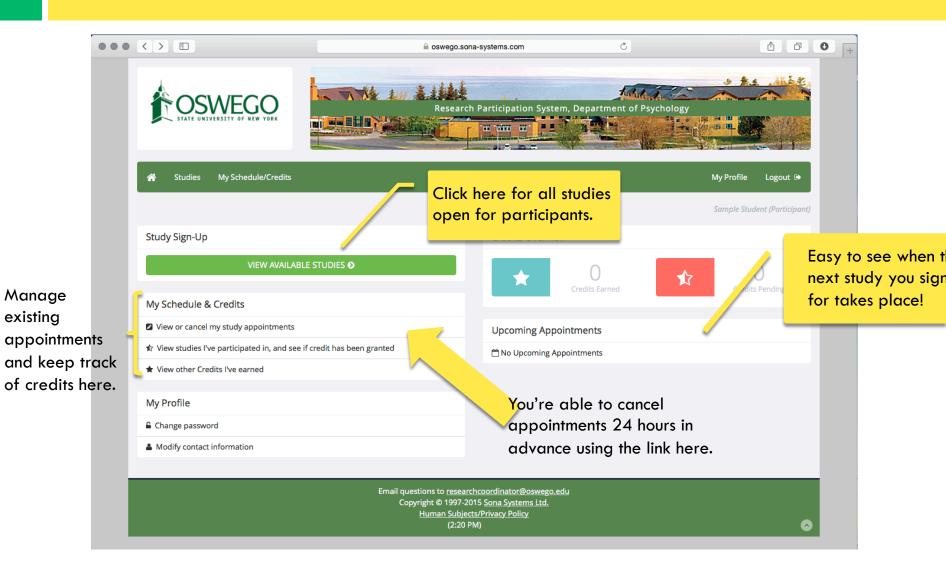

#### The home screen

# Signing up for a study

| A Studies My Schedule/Credits                                                     | My Profile Logout @        |
|-----------------------------------------------------------------------------------|----------------------------|
|                                                                                   | Sample Student (Particip   |
| Study Sign-Up                                                                     | Credits Overview           |
| VIEW AVAILABLE STUDIES O                                                          | Credits Earned             |
| My Schedule & Credits                                                             |                            |
| View or cancel my study appointments                                              | Upcoming Appointments      |
| ${\rm t}\!\!\!\!\!\!\!\!\!\!\!\!\!\!\!\!\!\!\!\!\!\!\!\!\!\!\!\!\!\!\!\!\!\!\!\!$ | ☆ No Upcoming Appointments |
| ★ View other Credits I've earned                                                  |                            |
| My Profile                                                                        |                            |
| Change password                                                                   |                            |
| Modify contact information                                                        |                            |

Copyright © 1997-2015 <u>Sona Systems Ltd.</u> <u>Human Subjects/Privacy Policy</u>

(2:20 PM)