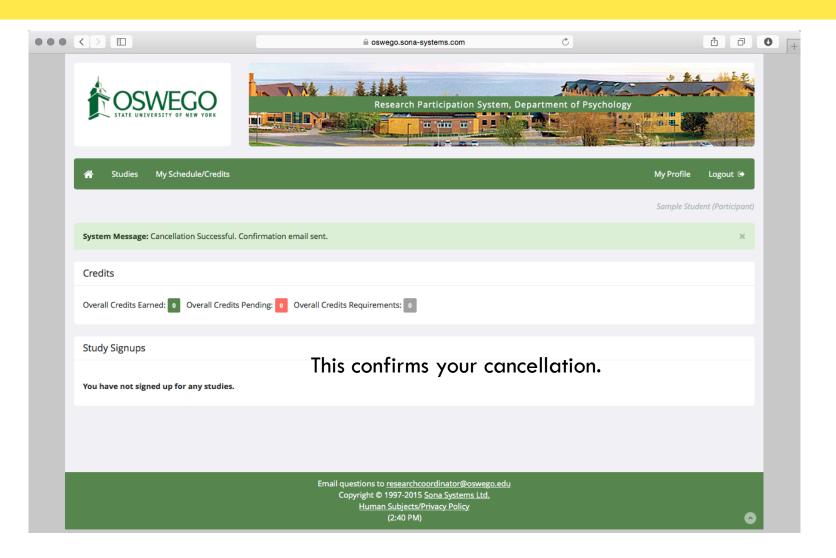

#### Cancelling an appointment

|                                          |                                                | ⊜ oswego                           | o.sona-systems.com                                                                         | Ċ               |           | t d                       | • + |   |
|------------------------------------------|------------------------------------------------|------------------------------------|--------------------------------------------------------------------------------------------|-----------------|-----------|---------------------------|-----|---|
|                                          |                                                | Rese                               | arch Participation System, Depa                                                            | rtment of Psych | ology     |                           |     |   |
| 🖌 Studies My S                           | Schedule/Credits                               |                                    |                                                                                            |                 | My P      | rofile Logout 🕩           |     |   |
|                                          |                                                |                                    |                                                                                            |                 | Samj      | ple Student (Participant) |     |   |
| Credits                                  |                                                |                                    |                                                                                            |                 |           |                           |     |   |
| Overall Credits Earned:<br>Study Signups | Overall Credits Pending: 0.5 Overall C         | redits Requiremer                  | ts: 0                                                                                      |                 |           |                           |     |   |
| Study                                    | Time                                           | Location                           | Credit Status                                                                              | Course          | Comments  | Cancel?                   |     |   |
| Sample Study                             | February 6, 2015 9:00 AM - 9:30 AM             | Mahar Hall                         | Awaiting action from researcher                                                            | PSY 340800      |           | × Cancel?                 |     |   |
| Credits: 0.5 Credits                     |                                                |                                    |                                                                                            |                 |           |                           |     |   |
| You may cancel a study s                 | sign-up up to 12 hours before the study is sch | neduled to occur.                  |                                                                                            |                 | -         | you've s<br>Select t      | •   | • |
| Course                                   | Credits Earned                                 |                                    | •                                                                                          | •               |           |                           |     |   |
| PSY 340800                               | 0                                              | want to                            | o canc                                                                                     | el an           | d click t | ne "Ca                    | nce |   |
|                                          |                                                |                                    | button.                                                                                    |                 |           |                           |     |   |
|                                          | Ema                                            | Copyright © 199<br><u>Human Su</u> | earchcoordinator@oswego.edu<br>7-2015 Sona Systems Ltd.<br>bjects/Privacy Policy<br>40 PM) |                 |           | •                         |     |   |

# Cancelling an appointment

#### Cancelling an appointment