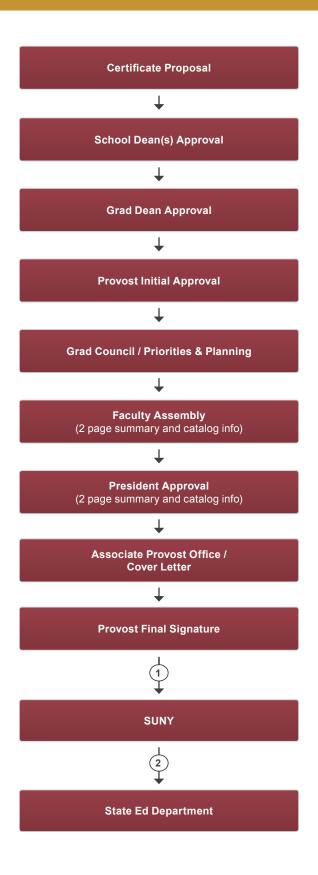

## **New Graduate Program Proposals**

Advanced Certificates/Post-Baccalaureate/ Post Masters

- After all campus approval including President's signature, Assoc. Provost will submit program to SUNY Central electronically and keep hard copy for final record.
- 2 Once documents are submitted to SUNY, SUNY will forward approved documents to State Ed.