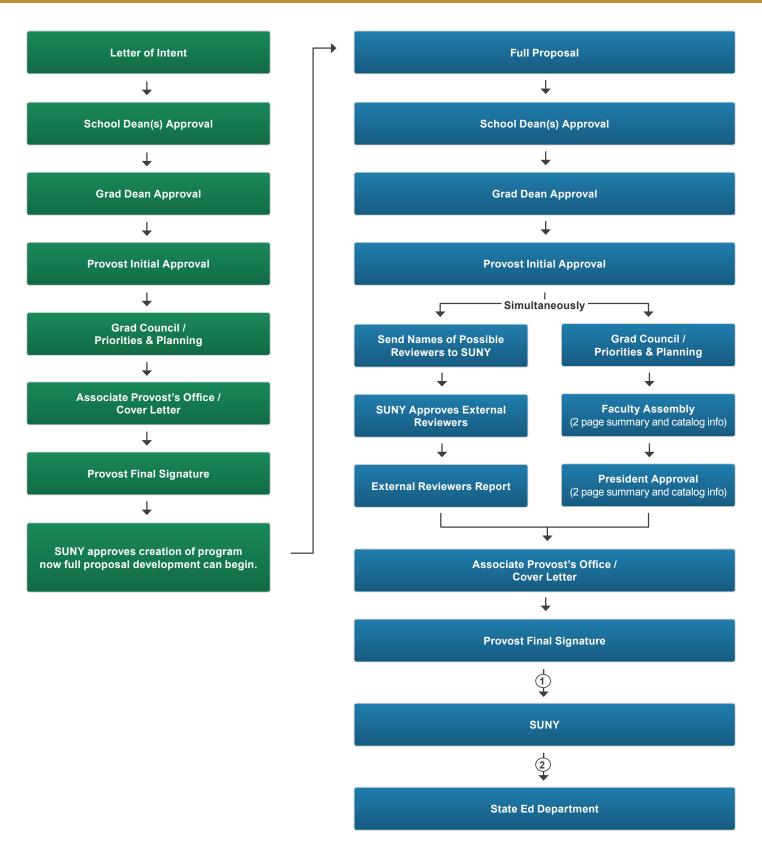

## Graduate Degree Program Flow Chart

- After all campus approval including President's signature, Assoc. Provost will submit program to SUNY Central electronically and keep hard copy for final record.
- 2 Once documents are submitted to SUNY, SUNY will forward approved documents to State Ed.