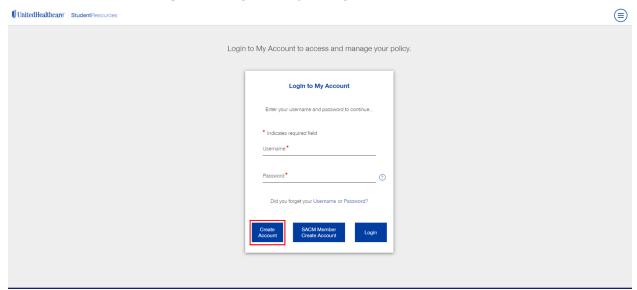

# How to log into UHCSR

1. Go to uhcsr.com and click "Login to My Account" and log in with your login credentials \*Please note that the username is **NOT** Lakernet ID, it is the one that you created.

2. If you are a new student, click "**Create Account**." If you already have created an account, click "**Login**" and log in with your login credentials.

| UnitedHealthcare StudentResources |                                                   |  |
|-----------------------------------|---------------------------------------------------|--|
| Logi                              | n to My Account to access and manage your policy. |  |
|                                   | Login to My Account                               |  |
|                                   | Enter your username and password to continue      |  |
|                                   | * Indicates required field                        |  |
|                                   | Username*                                         |  |
|                                   | Password*                                         |  |
|                                   | Did you forget your Username or Password?         |  |
|                                   | Create SACM Member Login                          |  |
|                                   |                                                   |  |