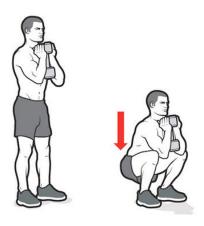

## **Exercise Routine**

| Exercise                    | Sets | Reps/Time | Rest Interval | Notes                 |
|-----------------------------|------|-----------|---------------|-----------------------|
| Superset 1:                 |      |           |               | -Hold dumbbells to    |
| Box jumps                   | 3    | 10        | 30-45 sec     | make lunges harder    |
| Walking lunges              |      | 24        |               |                       |
| Superset 2: (cybex room)    |      |           |               | -Hold bridge at top   |
| Hamstring curls             | 3    | 15        | 30-45 sec     | position for 2 sec to |
| Glute bridges               |      | 20        |               | make it harder        |
| Goblet squats w/ kettlebell | 4    | 12        | 30 sec        | -Hold KB at chest     |
| Jump rope                   | 3    | 1 min     | 30 sec        |                       |
| Superset 3: ABS ☺           |      |           |               | -Hold dumbbell to     |
| Leg lifts                   | 3    | 15        | 30-45 sec     | make Russian twists   |
| Russian twists              |      | 40        |               | harder                |
| Plank                       |      | 30-45 sec |               |                       |
| OPTIONAL: Cardio            |      | 10-15 min |               | -Cardio of choice     |

## **Goblet Squat**

**Russian Twists**