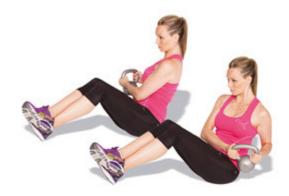

## **Exercise Routine**

| Exercise                    | Sets | Reps/Time | Rest Interval | Notes                 |
|-----------------------------|------|-----------|---------------|-----------------------|
| Superset 1:                 |      |           |               | -Hold dumbbells to    |
| Box jumps                   | 3    | 10        | 30-45 sec     | make lunges harder    |
| Walking lunges              |      | 24        |               |                       |
| Superset 2: (cybex room)    |      |           |               | -Hold bridge at top   |
| Hamstring curls             | 3    | 15        | 30-45 sec     | position for 2 sec to |
| Glute bridges               |      | 20        |               | make it harder        |
| Goblet squats w/ kettlebell | 4    | 12        | 30 sec        | -Hold KB at chest     |
| Jump rope                   | 3    | 1 min     | 30 sec        |                       |
| Superset 3: ABS ☺           |      |           |               | -Hold dumbbell to     |
| Leg lifts                   | 3    | 15        | 30-45 sec     | make Russian twists   |
| Russian twists              |      | 40        |               | harder                |
| Plank                       |      | 30-45 sec |               |                       |
| OPTIONAL: Cardio            |      | 10-15 min |               | -Cardio of choice     |

## **Goblet Squat**

**Russian Twists**