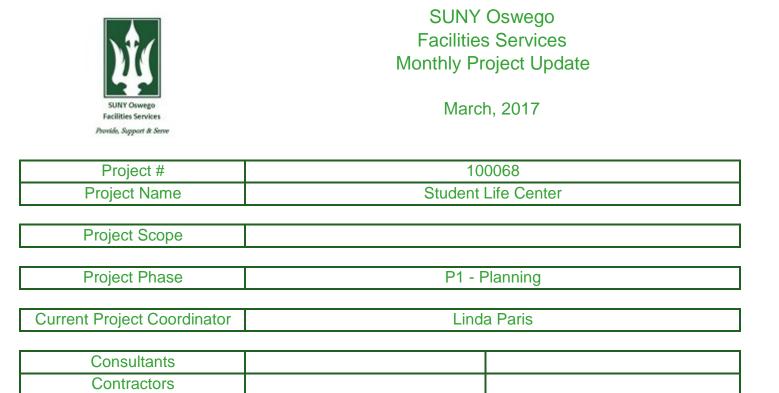

Project Update

|                                             | Project Start Date        | 01/01/2020 |
|---------------------------------------------|---------------------------|------------|
|                                             | Project Finish Date       | 01/01/2020 |
| Project Schedule                            | Planning Start Date       |            |
|                                             | Planning Finish Date      |            |
|                                             | Design Start Date         |            |
|                                             | Design Finish Date        |            |
|                                             | Construction Start Date*  |            |
|                                             | Construction Finish Date* |            |
|                                             | Equipment Start Date      |            |
| *Construction Dates Include Warranty Period | Equipment Finish Date     |            |

| Project Costs | Projected Budget          | \$ 28,465,500 |
|---------------|---------------------------|---------------|
|               | Projected Costs           | \$ 0          |
|               | Projected Budget Variance | \$ 28,465,500 |