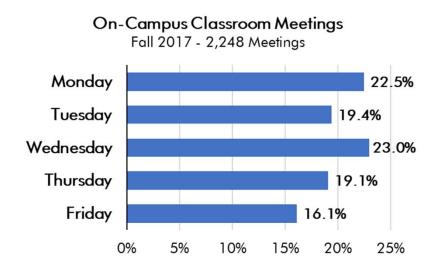

#### **Classrooms & Lecture Halls**

(Fall: 2,248 Meetings; Spring: 2,064 Meetings)

| Building         | Room<br>Count | Number<br>Scheduled |
|------------------|---------------|---------------------|
| Hewitt           | 3             | 3                   |
| Laker            | 3             | 2                   |
| Lanigan          | 16            | 14                  |
| Mahar            | 29            | 28                  |
| Marano & Poucher | 16            | 16                  |
| Park             | 8             | 8                   |
| Rich             | 11            | 10                  |
| Sheldon          | 5             | 5                   |
| Shineman         | 18            | 18                  |
| Wilber           | 1             | 1                   |
|                  | 110           | 105                 |
|                  |               | 95% Scheduled       |

# Course Meetings by Day of Week