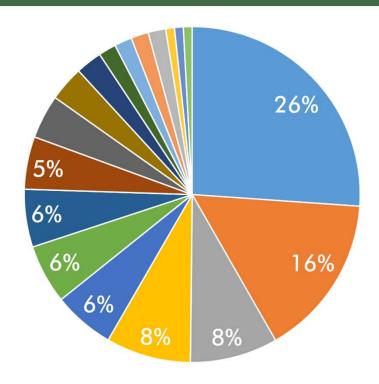

## Lanigan Hall - Fall/Spring (percent of hours scheduled)

- History
- Communication Studies
- **■** Economics
- Dean, Arts + Sciences
- Music
- Health Promotion + Wellness
- Human Development
- Theater
- English

- Psychology
- Art
- Counseling + Psychological Servs
- Anthropology
- Sociology
- Atmospheric + Geological Science
- Public Justice
- Biological Sciences
- Women's Studies

## Lanigan Lecture Halls - Fall/Spring

|                                     | # of<br>Courses | # Met Seat<br>Fill | Low<br>Enrollment | Average<br>Enrollment | High<br>Enrollment |
|-------------------------------------|-----------------|--------------------|-------------------|-----------------------|--------------------|
| History                             | 31              | 9                  | 20<br>(1 course)  | 31                    | 90<br>(6 courses)  |
| Psychology                          | 20              | 17                 | 48 (1)            | 86                    | 99 (1)             |
| Communication Studies               | 10              | 2                  | 15 (1)            | 86                    | 149 (1)            |
| Art                                 | 10              | 3                  | 28 (1)            | 55                    | 88 (1)             |
| Economics                           | 7               | 5                  | 59 (1)            | 145                   | 352 (1)            |
| Counseling & Psychological Services | 7               | 0                  | 21 (1)            | 40                    | 45 (4)             |
| Arts & Sciences                     | 7               | 4                  | 17 (1)            | 63                    | 118 (1)            |
| Anthropology                        | 6               | 0                  | 41 (1)            | 83                    | 97 (3)             |
| Other Users                         | 23              | 6                  | 6 (1)             | 77                    | 221 (1)            |