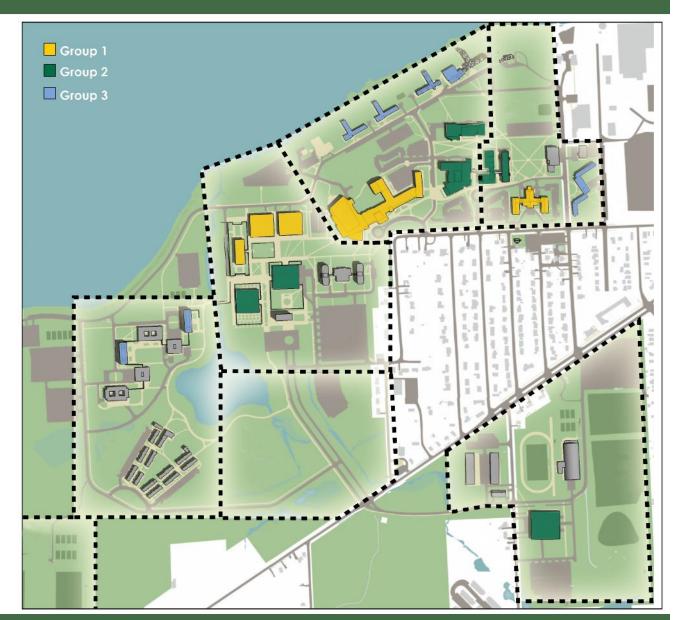

#### **Group 1: Future Projects**

- Lanigan Hall
- Penfield Library
- Mahar Hall
- Marano Campus Center
- Poucher Hall
- Sheldon Hall

#### **Group 2: Coordination**

- Hewitt Hall
- Tyler Hall
- Wilber Hall
- Laker Hall
- Lee Hall
- Park Hall
- Shineman Science Center

# Group 3: Instructional Space

- Lakeside Dining Hall
- Macklin Complex
- Lonis, Moreland, Onondaga, Riggs, Scales, Seneca, and Waterbury Halls