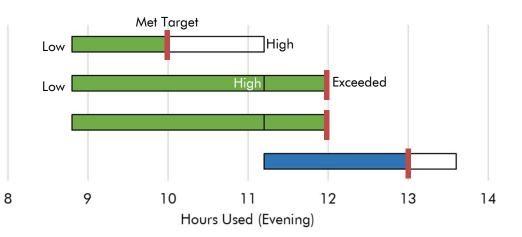

# **Evening Use**

#### Fall 2017

TYLER 216 - Digital Arts

SHINEMAN 212 - Anatomy & Physiology

HEWITT 1A - 2-D Studio

LANIGAN 34 - Registrar-Controlled Classroom