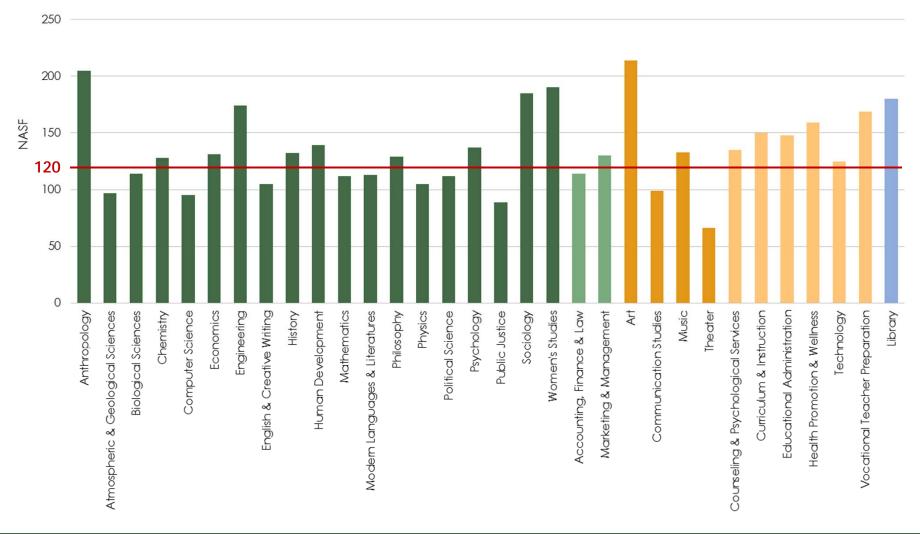

#### Number of Full-Time Faculty and Full-Time Faculty Offices by Building

| Location Matrix                                                  |               |              |              |            |                      | ľ         | lumb             | er of        | Facu      | lty          |                 |            |            |                 |
|------------------------------------------------------------------|---------------|--------------|--------------|------------|----------------------|-----------|------------------|--------------|-----------|--------------|-----------------|------------|------------|-----------------|
| College of Liberal Arts and Sciences School of Business          | ame           | LC.          | ==           |            | Marano Campus Center |           | orary            | all          |           | lle.         | Center          |            |            | lings           |
| School of Communication, Media and the Arts  School of Education | Building Name | Hewitt Union | Lanigan Hall | Mahar Hall | Marano C             | Park Hall | Penfield Library | Poucher Hall | Rich Hall | Sheldon Hall | Shineman Center | Tyler Hall | WilberHall | Other Buildings |
| College of Liberal Arts and Sciences                             |               |              |              |            |                      |           |                  |              |           |              |                 |            |            |                 |
| Anthropology                                                     |               |              |              | 6          |                      | T         |                  | T            | T         |              |                 |            |            |                 |
| Economics                                                        |               |              |              | 10         |                      |           |                  |              |           |              |                 |            |            |                 |
| History                                                          |               |              |              | 15         |                      |           |                  |              |           |              |                 |            |            |                 |
| Human Development                                                |               |              |              | 9          |                      |           |                  |              |           |              |                 |            |            |                 |
| Political Science                                                |               |              |              | 6          |                      |           |                  |              |           |              |                 |            |            |                 |
| Psychology                                                       |               |              |              | 16         |                      |           |                  |              |           |              |                 |            |            |                 |
| Public Justice                                                   |               |              |              | 7          |                      |           |                  |              |           |              |                 |            |            |                 |
| Sociology                                                        |               |              |              | 4          |                      |           |                  |              |           |              |                 |            |            |                 |
| Dean of Arts and Sciences                                        |               |              |              |            | 1                    |           |                  |              |           |              |                 |            |            |                 |
| Philosophy                                                       |               |              |              |            | 6                    |           |                  |              |           |              |                 |            |            |                 |
| Women's Studies                                                  |               |              |              |            | 1                    | _         |                  |              |           |              |                 |            |            |                 |
| English and Creative Writing                                     |               |              |              |            | 3                    |           |                  | 26           |           |              |                 |            |            | 1               |
| Modern Languages and Literatures                                 |               |              |              |            | 2                    |           |                  | 8            | _         |              |                 |            |            | -               |
| Atmospheric and Geological Sciences                              |               |              |              |            |                      | -         |                  |              |           |              | 8               |            |            |                 |
| Biological Sciences  Ohamilton                                   |               | -            |              | -          |                      | -         | -                | -            | -         |              | 22              |            | -          | 1               |
| Chemistry  Computer Science                                      |               |              |              |            |                      | -         |                  | -            | -         |              | 13              | -          | -          | -               |
| Engineering                                                      |               |              |              |            |                      | -         |                  |              |           |              | 17<br>7         |            | -          | -               |
| Mathematics                                                      |               |              |              |            |                      | -         |                  | -            | -         |              | 21              |            | -          | -               |
| Physics                                                          |               |              |              |            |                      | -         |                  |              |           |              | 7               |            | -          | -               |
| •                                                                |               |              |              |            |                      |           |                  |              |           |              |                 | _          |            |                 |
| School of Business                                               |               |              |              |            |                      | _         |                  |              |           | 1            |                 |            |            | -               |
| Accounting, Finance and Law                                      |               |              |              |            |                      | -         | -                | -            | 14<br>22  |              |                 |            | _          | -               |
| Marketing and Management                                         |               |              |              |            |                      |           |                  | <u> </u>     | 22        | ļ            |                 |            |            |                 |
| School of Communication, Media and the Arts                      |               | _            |              |            |                      |           |                  |              |           |              |                 |            |            |                 |
| Music Theatre                                                    |               | 8            | -            |            |                      | -         |                  | -            |           |              |                 | 2          |            | -               |
| Communication Studies                                            |               | 7            | 47           |            | 1                    | -         |                  |              |           |              |                 |            | -          | -               |
| Art                                                              |               | 4            | <b>17</b>    |            | - 1                  | -         |                  |              |           |              |                 | 7          |            | -               |
|                                                                  |               | -            | 1 7          |            |                      |           |                  |              |           |              |                 |            |            |                 |
| School of Education                                              |               |              | 1            |            |                      |           |                  |              |           |              |                 |            |            |                 |
| Courseling and Psychological Services                            |               | 23           |              | 7          |                      | 3         |                  | -            | -         |              |                 |            | 1          | 1               |
| Counseling and Psychological Services  Dean of Education         |               |              |              | /          |                      | 1         |                  | +            | +         |              |                 |            |            |                 |
| Educational Administration                                       |               |              |              |            | -                    | 3         |                  | -            | -         | -            |                 |            | -          | -               |
| Health Promotion and Wellness                                    |               |              |              | 1          |                      | 9         |                  |              |           |              |                 |            | -          | -               |
| Technology                                                       |               |              |              |            |                      | 7         |                  |              |           |              |                 |            | 2          |                 |
| Vocational Teacher Preparation                                   |               |              |              |            |                      | 4         |                  |              |           |              |                 |            |            | 1               |
|                                                                  |               |              |              |            |                      |           |                  |              | _         |              |                 |            |            |                 |