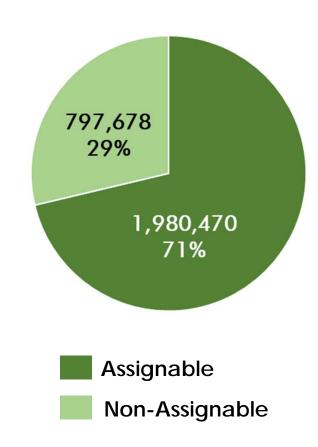

# **Existing Space Summary**

Active Space and Space Under Construction (SF)

Assignable Space and Non-Assignable Space (SF)