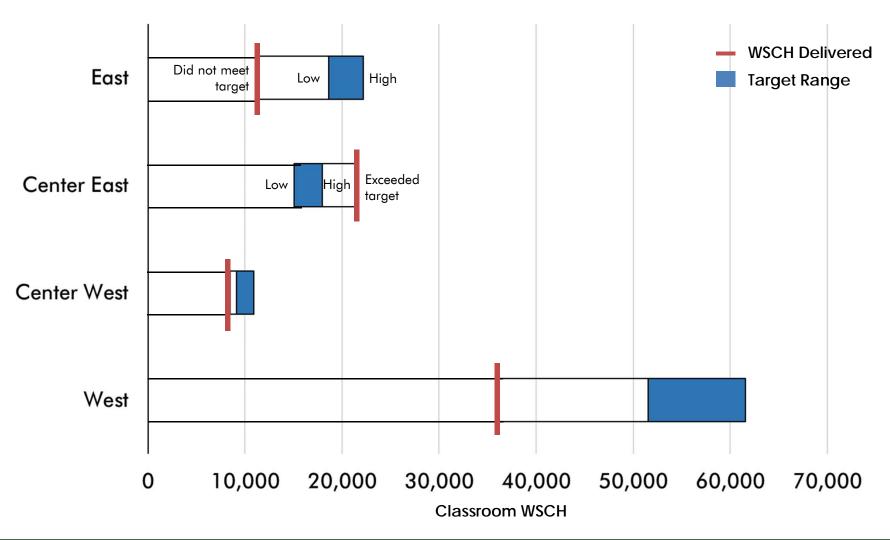

## Classroom WSCH Capacity - Fall 2017

#### **East Classrooms**

#### **Center East Classrooms**

#### **Center West Classrooms**

#### **West Classrooms**