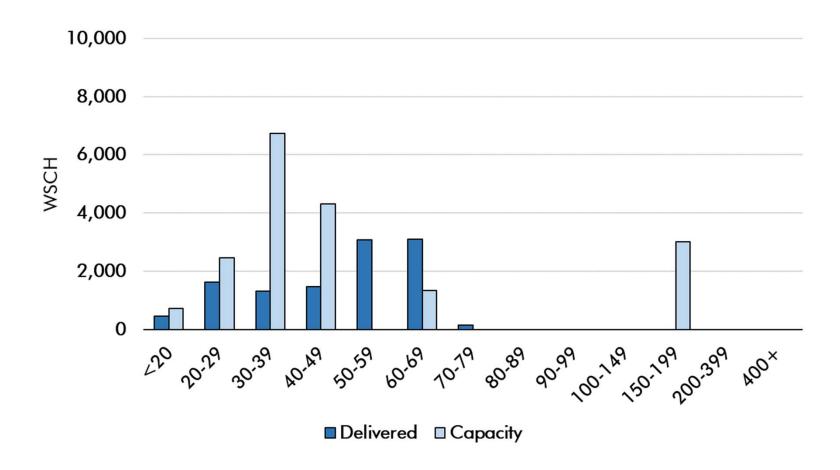

# **On-Campus Classroom Summary**

# Class Lab and Open Lab Summary

# **Instructional Space Utilization Study Factors**

# **Target Criteria**

|                          |                                         | Room Utilization                                  | Seat Utilization |
|--------------------------|-----------------------------------------|---------------------------------------------------|------------------|
| Room Type                | Student<br>Station Size                 | Daytime Hours<br>40 Hours/Week<br>(Monday-Friday) | Target Range     |
| Classrooms               | 22-28 ASF                               | 30 Hours (75%)                                    | 67% (80% SUNY)   |
| Computer Classrooms/Labs | 35 ASF                                  | 30 Hours (75%)                                    | 67% (80% SUNY)   |
| Class Labs               | 50-60 ASF<br>Natural & Social Science   | 24 Hours (60%)                                    | 80%              |
|                          | up to 115 ASF<br>Arts & Vocational Tech | 24 Hours (60%)                                    | 00 /6            |