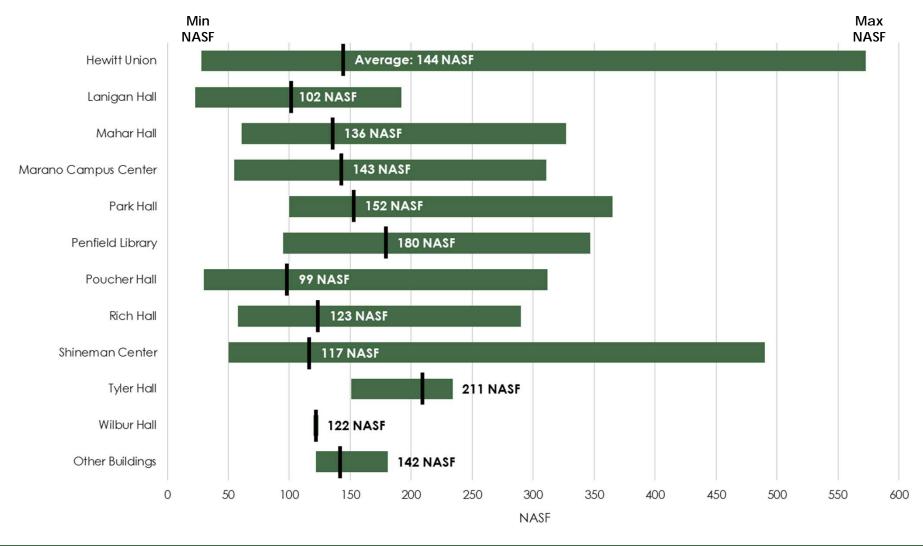

#### Number of Full-Time Faculty and Full-Time Faculty Offices by Building

| Location Matrix                                                  |               |              |              |            |                      | ľ         | lumb             | er of        | Facu      | lty          |                 |            |            |                 |
|------------------------------------------------------------------|---------------|--------------|--------------|------------|----------------------|-----------|------------------|--------------|-----------|--------------|-----------------|------------|------------|-----------------|
| College of Liberal Arts and Sciences School of Business          | ame           | LC.          | ==           |            | Marano Campus Center |           | orary            | all          |           | lle.         | Center          |            |            | lings           |
| School of Communication, Media and the Arts  School of Education | Building Name | Hewitt Union | Lanigan Hall | Mahar Hall | Marano C             | Park Hall | Penfield Library | Poucher Hall | Rich Hall | Sheldon Hall | Shineman Center | Tyler Hall | WilberHall | Other Buildings |
| College of Liberal Arts and Sciences                             |               |              |              |            |                      |           |                  |              |           |              |                 |            |            |                 |
| Anthropology                                                     |               |              |              | 6          |                      | T         |                  | T            | T         |              |                 |            |            |                 |
| Economics                                                        |               |              |              | 10         |                      |           |                  |              |           |              |                 |            |            |                 |
| History                                                          |               |              |              | 15         |                      |           |                  |              |           |              |                 |            |            |                 |
| Human Development                                                |               |              |              | 9          |                      |           |                  |              |           |              |                 |            |            |                 |
| Political Science                                                |               |              |              | 6          |                      |           |                  |              |           |              |                 |            |            |                 |
| Psychology                                                       |               |              |              | 16         |                      |           |                  |              |           |              |                 |            |            |                 |
| Public Justice                                                   |               |              |              | 7          |                      |           |                  |              |           |              |                 |            |            |                 |
| Sociology                                                        |               |              |              | 4          |                      |           |                  |              |           |              |                 |            |            |                 |
| Dean of Arts and Sciences                                        |               |              |              |            | 1                    |           |                  |              |           |              |                 |            |            |                 |
| Philosophy                                                       |               |              |              |            | 6                    |           |                  |              |           |              |                 |            |            |                 |
| Women's Studies                                                  |               |              |              |            | 1                    | _         |                  |              |           |              |                 |            |            |                 |
| English and Creative Writing                                     |               |              |              |            | 3                    |           |                  | 26           |           |              |                 |            |            | 1               |
| Modern Languages and Literatures                                 |               |              |              |            | 2                    |           |                  | 8            | _         |              |                 |            |            | -               |
| Atmospheric and Geological Sciences                              |               |              |              |            |                      | -         |                  |              |           |              | 8               |            |            |                 |
| Biological Sciences  Ohamilton                                   |               | -            |              | -          |                      | -         | -                | -            | -         |              | 22              |            | -          | 1               |
| Chemistry  Computer Science                                      |               |              |              |            |                      | -         |                  | -            | -         |              | 13              | -          | -          | -               |
| Engineering                                                      |               |              |              |            |                      | -         |                  |              |           |              | 17<br>7         |            | -          | -               |
| Mathematics                                                      |               |              |              |            |                      | -         |                  | -            | -         |              | 21              |            | -          | -               |
| Physics                                                          |               |              |              |            |                      | -         |                  |              |           |              | 7               |            | -          | -               |
| •                                                                |               |              |              |            |                      |           |                  |              |           |              |                 | _          |            |                 |
| School of Business                                               |               |              |              |            |                      | _         |                  |              |           | 1            |                 |            |            | -               |
| Accounting, Finance and Law                                      |               |              |              |            |                      | -         | -                | -            | 14<br>22  |              |                 |            | _          | -               |
| Marketing and Management                                         |               |              |              |            |                      |           |                  | <u> </u>     | 22        | ļ            |                 |            |            |                 |
| School of Communication, Media and the Arts                      |               | _            |              |            |                      |           |                  |              |           |              |                 |            |            |                 |
| Music Theatre                                                    |               | 8            | -            |            |                      | -         |                  | -            |           |              |                 | 2          |            | -               |
| Communication Studies                                            |               | 7            | 47           |            | 1                    | -         |                  |              |           |              |                 |            | -          | -               |
| Art                                                              |               | 4            | <b>17</b>    |            | - 1                  | -         |                  |              |           |              |                 | 7          |            | -               |
|                                                                  |               | -            | 1 7          |            |                      |           |                  |              |           |              |                 |            |            |                 |
| School of Education                                              |               |              | 1            |            |                      |           |                  |              |           |              |                 |            |            |                 |
| Courseling and Psychological Services                            |               | 23           |              | 7          |                      | 3         |                  | -            | -         |              |                 |            | 1          | 1               |
| Counseling and Psychological Services  Dean of Education         |               |              |              | /          |                      | 1         |                  | +            | +         |              |                 |            |            |                 |
| Educational Administration                                       |               |              |              |            | -                    | 3         |                  | -            | -         | -            |                 |            | -          | -               |
| Health Promotion and Wellness                                    |               |              |              | 1          |                      | 9         |                  |              |           |              |                 |            | -          | -               |
| Technology                                                       |               |              |              |            |                      | 7         |                  |              |           |              |                 |            | 2          |                 |
| Vocational Teacher Preparation                                   |               |              |              |            |                      | 4         |                  |              |           |              |                 |            |            | 1               |
|                                                                  |               |              |              |            |                      |           |                  |              | _         |              |                 |            |            |                 |