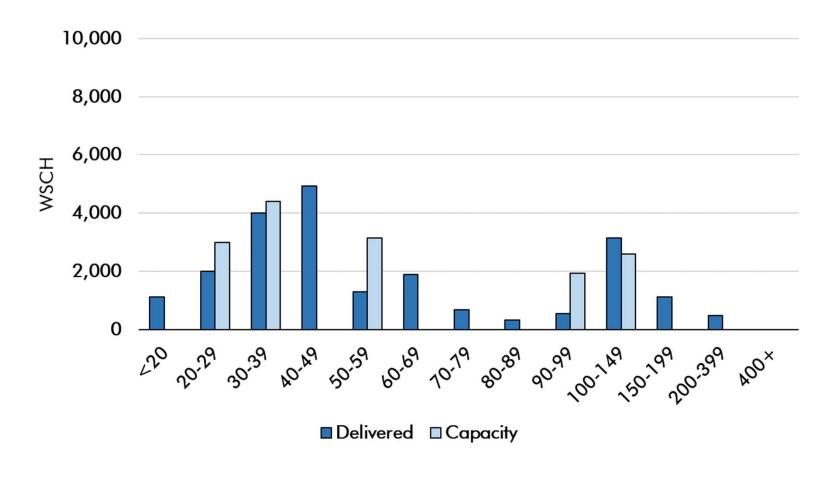

# **On-Campus Classroom Summary**

# Class Lab and Open Lab Summary

# **Instructional Space Utilization Study Factors**

# **Target Criteria**

|                          |                                         | Room Utilization                                  | Seat Utilization |
|--------------------------|-----------------------------------------|---------------------------------------------------|------------------|
| Room Type                | Student<br>Station Size                 | Daytime Hours<br>40 Hours/Week<br>(Monday-Friday) | Target Range     |
| Classrooms               | 22-28 ASF                               | 30 Hours (75%)                                    | 67% (80% SUNY)   |
| Computer Classrooms/Labs | 35 ASF                                  | 30 Hours (75%)                                    | 67% (80% SUNY)   |
| Class Labs               | 50-60 ASF<br>Natural & Social Science   | 24 Hours (60%)                                    | 80%              |
|                          | up to 115 ASF<br>Arts & Vocational Tech | 24 Hours (60%)                                    | 00 /6            |