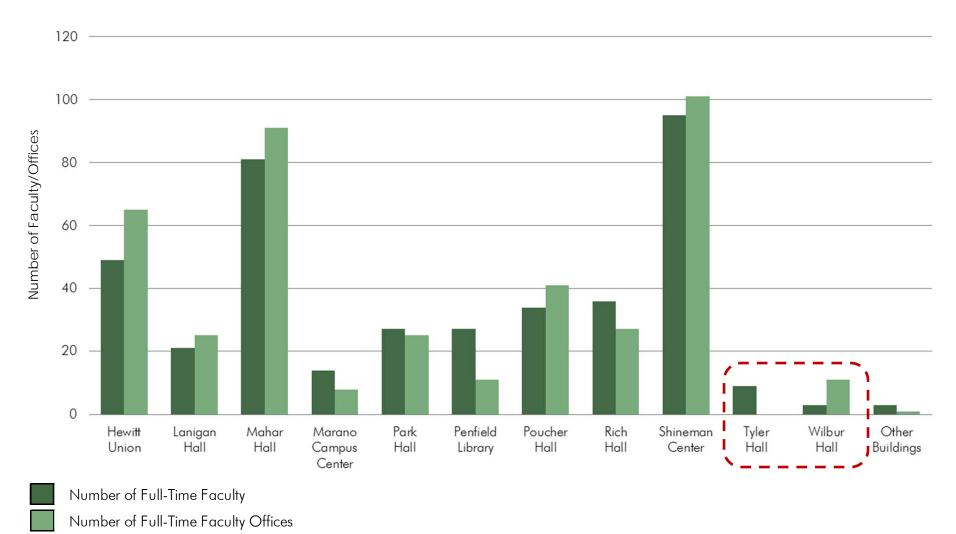

#### Number of Full-Time Faculty and Full-Time Faculty Offices by Building

| Location Matrix                                                  |               |              |              |            |                      | ľ         | lumb             | er of        | Facu      | lty          |                 |            |            |                 |
|------------------------------------------------------------------|---------------|--------------|--------------|------------|----------------------|-----------|------------------|--------------|-----------|--------------|-----------------|------------|------------|-----------------|
| College of Liberal Arts and Sciences School of Business          | ame           | LC.          | ==           |            | Marano Campus Center |           | orary            | all          |           | lle.         | Center          |            |            | lings           |
| School of Communication, Media and the Arts  School of Education | Building Name | Hewitt Union | Lanigan Hall | Mahar Hall | Marano C             | Park Hall | Penfield Library | Poucher Hall | Rich Hall | Sheldon Hall | Shineman Center | Tyler Hall | WilberHall | Other Buildings |
| College of Liberal Arts and Sciences                             |               |              |              |            |                      |           |                  |              |           |              |                 |            |            |                 |
| Anthropology                                                     |               |              |              | 6          |                      | T         |                  | T            | T         |              |                 |            |            |                 |
| Economics                                                        |               |              |              | 10         |                      |           |                  |              |           |              |                 |            |            |                 |
| History                                                          |               |              |              | 15         |                      |           |                  |              |           |              |                 |            |            |                 |
| Human Development                                                |               |              |              | 9          |                      |           |                  |              |           |              |                 |            |            |                 |
| Political Science                                                |               |              |              | 6          |                      |           |                  |              |           |              |                 |            |            |                 |
| Psychology                                                       |               |              |              | 16         |                      |           |                  |              |           |              |                 |            |            |                 |
| Public Justice                                                   |               |              |              | 7          |                      |           |                  |              |           |              |                 |            |            |                 |
| Sociology                                                        |               |              |              | 4          |                      |           |                  |              |           |              |                 |            |            |                 |
| Dean of Arts and Sciences                                        |               |              |              |            | 1                    |           |                  |              |           |              |                 |            |            |                 |
| Philosophy                                                       |               |              |              |            | 6                    |           |                  |              |           |              |                 |            |            |                 |
| Women's Studies                                                  |               |              |              |            | 1                    | _         |                  |              |           |              |                 |            |            |                 |
| English and Creative Writing                                     |               |              |              |            | 3                    |           |                  | 26           |           |              |                 |            |            | 1               |
| Modern Languages and Literatures                                 |               |              |              |            | 2                    |           |                  | 8            | _         |              |                 |            |            | -               |
| Atmospheric and Geological Sciences                              |               |              |              |            |                      | -         |                  |              |           |              | 8               |            |            |                 |
| Biological Sciences  Ohamilton                                   |               | -            |              | -          |                      | -         | -                | -            | -         |              | 22              |            | -          | 1               |
| Chemistry  Computer Science                                      |               |              |              |            |                      | -         |                  | -            | -         |              | 13              | -          | -          | -               |
| Engineering                                                      |               |              |              |            |                      | -         |                  |              |           |              | 17<br>7         |            | -          | -               |
| Mathematics                                                      |               |              |              |            |                      | -         |                  | -            | -         |              | 21              |            | -          | -               |
| Physics                                                          |               |              |              |            |                      | -         |                  |              |           |              | 7               |            | -          | -               |
| •                                                                |               |              |              |            |                      |           |                  |              |           |              |                 | _          |            |                 |
| School of Business                                               |               |              |              |            |                      | _         |                  |              |           | 1            |                 |            |            | -               |
| Accounting, Finance and Law                                      |               |              |              |            |                      | -         | -                | -            | 14<br>22  |              |                 |            | _          | -               |
| Marketing and Management                                         |               |              |              |            |                      |           |                  | <u> </u>     | 22        | ļ            |                 |            |            |                 |
| School of Communication, Media and the Arts                      |               | _            |              |            |                      |           |                  |              |           |              |                 |            |            |                 |
| Music Theatre                                                    |               | 8            | -            |            |                      | -         |                  | -            |           |              |                 | 2          |            | -               |
| Communication Studies                                            |               | 7            | 47           |            | 1                    | -         |                  |              |           |              |                 |            | -          | -               |
| Art                                                              |               | 4            | <b>17</b>    |            | - 1                  | -         |                  |              |           |              |                 | 7          |            | -               |
|                                                                  |               | -            | 1 7          |            |                      |           |                  |              |           |              |                 |            |            |                 |
| School of Education                                              |               |              | 1            |            |                      |           |                  |              |           |              |                 |            |            |                 |
| Courseling and Psychological Services                            |               | 23           |              | 7          |                      | 3         |                  | -            | -         |              |                 |            | 1          | 1               |
| Counseling and Psychological Services  Dean of Education         |               |              |              | /          |                      | 1         |                  | +            | +         |              |                 |            |            |                 |
| Educational Administration                                       |               |              |              |            | -                    | 3         |                  | -            | -         | -            |                 |            | -          | -               |
| Health Promotion and Wellness                                    |               |              |              | 1          |                      | 9         |                  |              |           |              |                 |            | -          | -               |
| Technology                                                       |               |              |              |            |                      | 7         |                  |              |           |              |                 |            | 2          |                 |
| Vocational Teacher Preparation                                   |               |              |              |            |                      | 4         |                  |              |           |              |                 |            |            | 1               |
|                                                                  |               |              |              |            |                      |           |                  |              | _         |              |                 |            |            |                 |