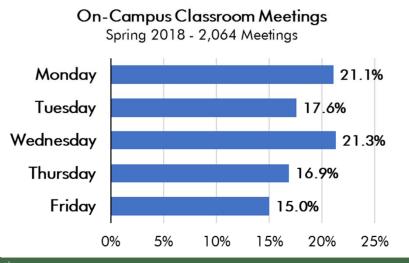

#### **Classrooms & Lecture Halls**

(Fall: 2,248 Meetings; Spring: 2,064 Meetings)

| Building         | Room<br>Count | Number<br>Scheduled |
|------------------|---------------|---------------------|
| Hewitt           | 3             | 3                   |
| Laker            | 3             | 2                   |
| Lanigan          | 16            | 14                  |
| Mahar            | 29            | 28                  |
| Marano & Poucher | 16            | 16                  |
| Park             | 8             | 8                   |
| Rich             | 11            | 10                  |
| Sheldon          | 5             | 5                   |
| Shineman         | 18            | 18                  |
| Wilber           | 1             | 1                   |
|                  | 110           | 105                 |
|                  |               | 95% Scheduled       |

# Course Meetings by Day of Week