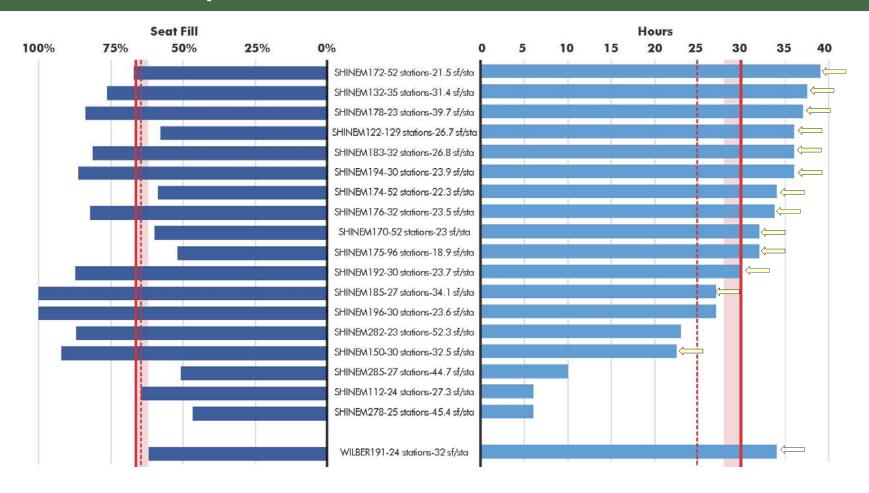

# Instructional Space Utilization - Daytime, Fall 2017

# Instructional Space Utilization - Daytime, Spring 2018

#### Classrooms - Daytime Fall 2017

--- Average

--- Average

Target

Target Range

--- Average

--- Average

Target