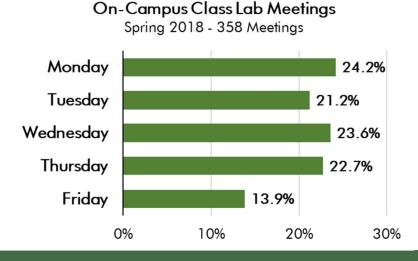

# Course Meetings by Day of Week

# Instructional Space Utilization - Daytime, Spring 2018