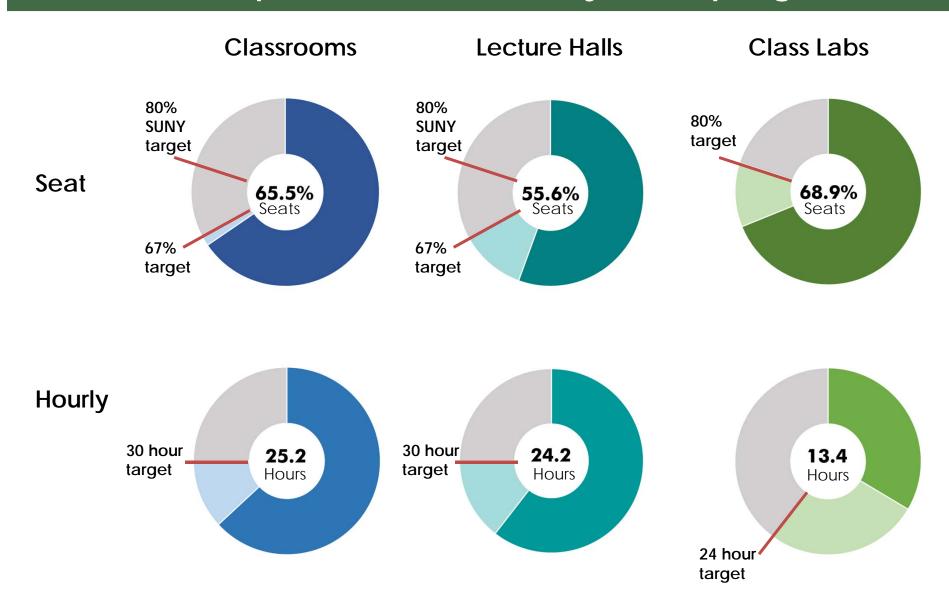

# **Target Criteria**

|                          |                                         | Room Utilization                                  | Seat Utilization |
|--------------------------|-----------------------------------------|---------------------------------------------------|------------------|
| Room Type                | Student<br>Station Size                 | Daytime Hours<br>40 Hours/Week<br>(Monday-Friday) | Target Range     |
| Classrooms               | 22-28 ASF                               | 30 Hours (75%)                                    | 67% (80% SUNY)   |
| Computer Classrooms/Labs | 35 ASF                                  | 30 Hours (75%)                                    | 67% (80% SUNY)   |
| Class Labs               | 50-60 ASF<br>Natural & Social Science   | 24 Hours (60%)                                    | 80%              |
|                          | up to 115 ASF<br>Arts & Vocational Tech | 24 Hours (60%)                                    | 00 /6            |

# Instructional Space Utilization - Daytime, Spring 2018