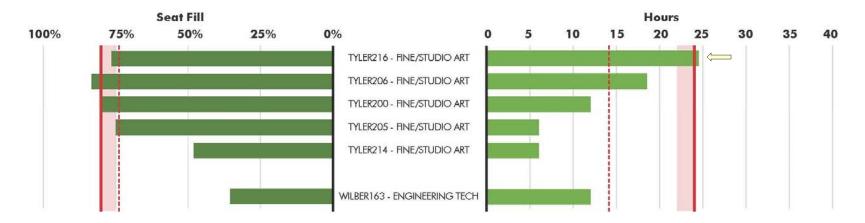

# **Evening Use**

#### Fall 2017

TYLER 216 - Digital Arts

SHINEMAN 212 - Anatomy & Physiology

HEWITT 1A - 2-D Studio

LANIGAN 34 - Registrar-Controlled Classroom

#### Spring 2018

TYLER 216 - Digital Arts

SHINEMAN 204 - Molecular & Cell Bio

HEWITT 1A - 2-D Studio

8