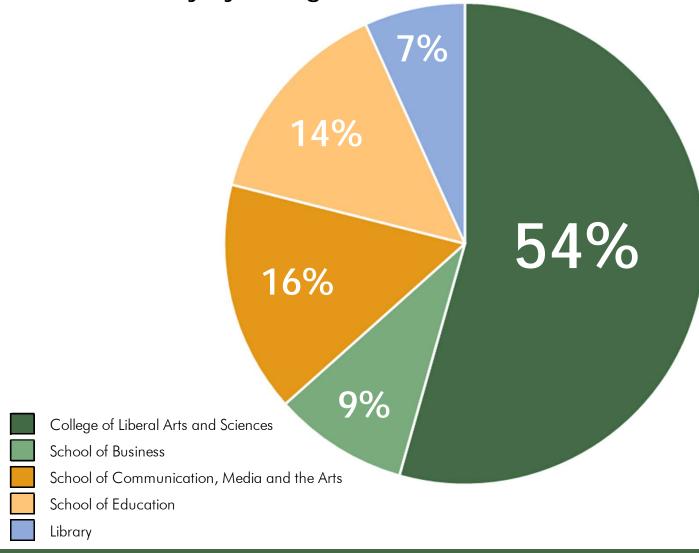

121 courses held56 (46%) did not require a high-capacity room

**Employee Classification** 

Full-Time Faculty

Part-Time Faculty

Full-Time Staff

Part-Time Staff

Full-Time Faculty by College/School