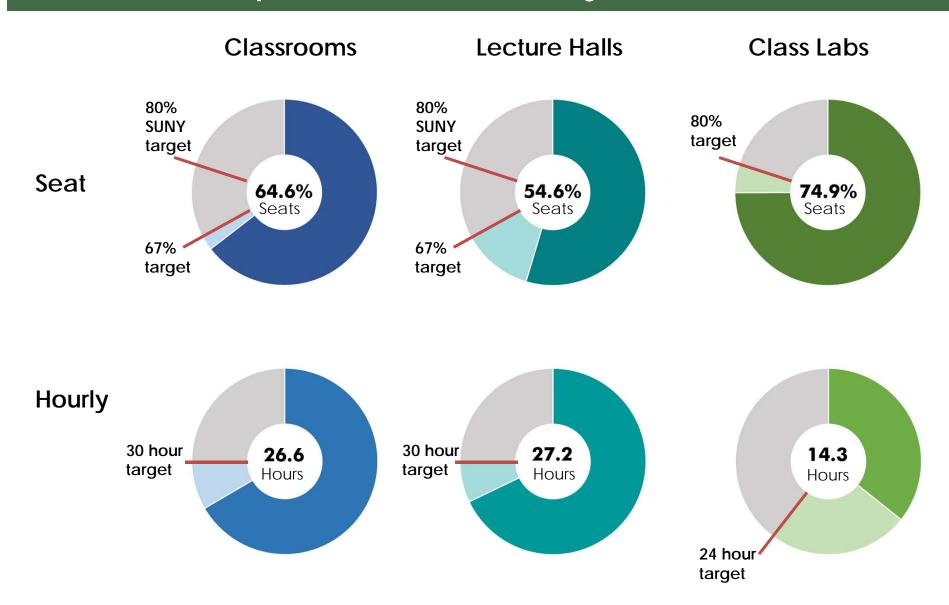

# **Target Criteria**

|                          |                                         | Room Utilization                                  | Seat Utilization |
|--------------------------|-----------------------------------------|---------------------------------------------------|------------------|
| Room Type                | Student<br>Station Size                 | Daytime Hours<br>40 Hours/Week<br>(Monday-Friday) | Target Range     |
| Classrooms               | 22-28 ASF                               | 30 Hours (75%)                                    | 67% (80% SUNY)   |
| Computer Classrooms/Labs | 35 ASF                                  | 30 Hours (75%)                                    | 67% (80% SUNY)   |
| Class Labs               | 50-60 ASF<br>Natural & Social Science   | 24 Hours (60%)                                    | 80%              |
|                          | up to 115 ASF<br>Arts & Vocational Tech | 24 Hours (60%)                                    | 00 /6            |

# Instructional Space Utilization - Daytime, Fall 2017