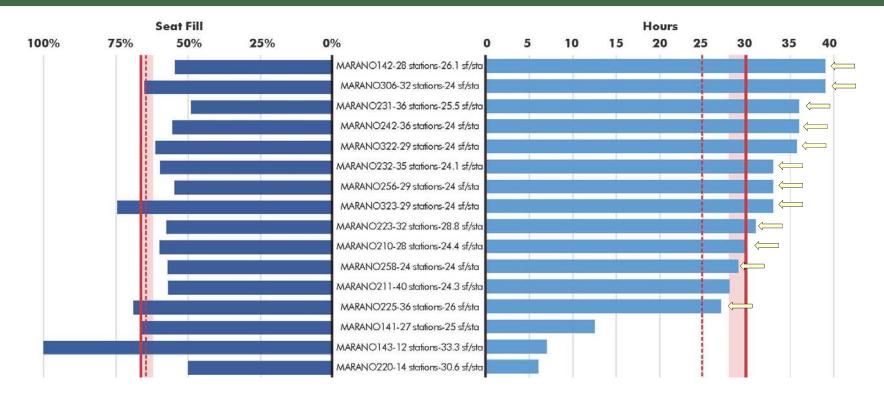

# Instructional Space Utilization - Daytime, Fall 2017

# Instructional Space Utilization - Daytime, Spring 2018

#### Classrooms - Daytime Fall 2017

--- Average

--- Average

Target

Target Range

--- Average

--- Average

Target