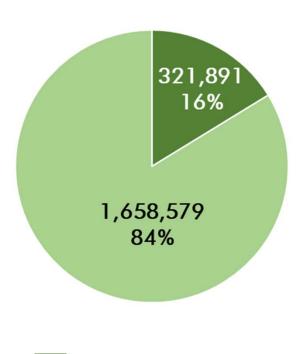

to 50%

Make space for additional faculty office and student space in Shineman

Programs in Shineman have grown significantly; faculty report insufficient space for offices, research, computer labs, student project work, informal student space

Provide collaboration, research, and informal study space in Rich Hall







### **Interview Hot Topics**

Research Foundation and Extended Learning to third floor of Sheldon Hall?

Improve/expand Admissions space in Sheldon Hall

Create a Consolidated Testing Center

Grow graduate programs 2% per year

Consolidate ITS department









# **Existing Space Summary**

Active Space and Space Under Construction (SF)



Assignable Space and Non-Assignable Space (SF)









# **Existing Space Summary**

Instructional and Non-Instructional (NASF)



















# **On-Campus Classroom Summary**









# Class Lab and Open Lab Summary











# **Instructional Space Utilization Study Factors**













# **Target Criteria**

|                          |                                         | Room Utilization                                  | Seat Utilization |
|--------------------------|-----------------------------------------|---------------------------------------------------|------------------|
| Room Type                | Student<br>Station Size                 | Daytime Hours<br>40 Hours/Week<br>(Monday-Friday) | Target Range     |
| Classrooms               | 22-28 ASF                               | 30 Hours (75%)                                    | 67% (80% SUNY)   |
| Computer Classrooms/Labs | 35 ASF