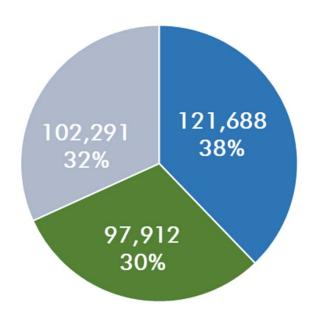

121 courses held56 (46%) did not require a high-capacity room

**Employee Classification** 

Full-Time Faculty

Part-Time Faculty

Full-Time Staff

Part-Time Staff

Full-Time Faculty by College/School