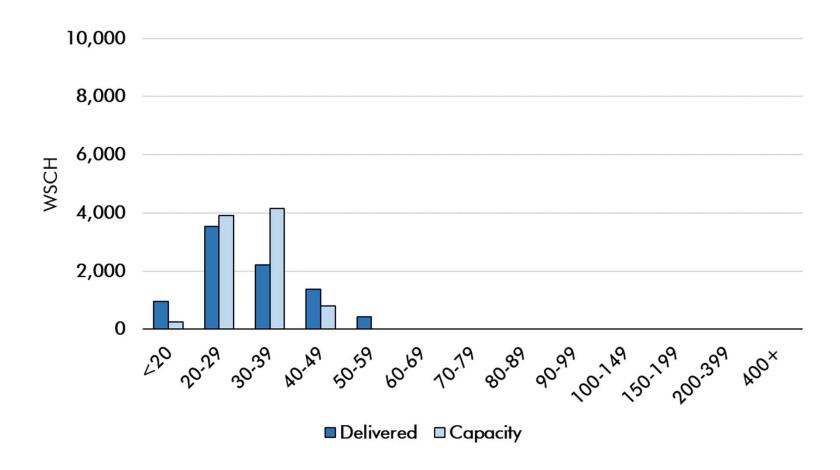

## Classroom WSCH Capacity - Fall 2017

#### **East Classrooms**

#### **Center East Classrooms**

#### **Center West Classrooms**

#### **West Classrooms**