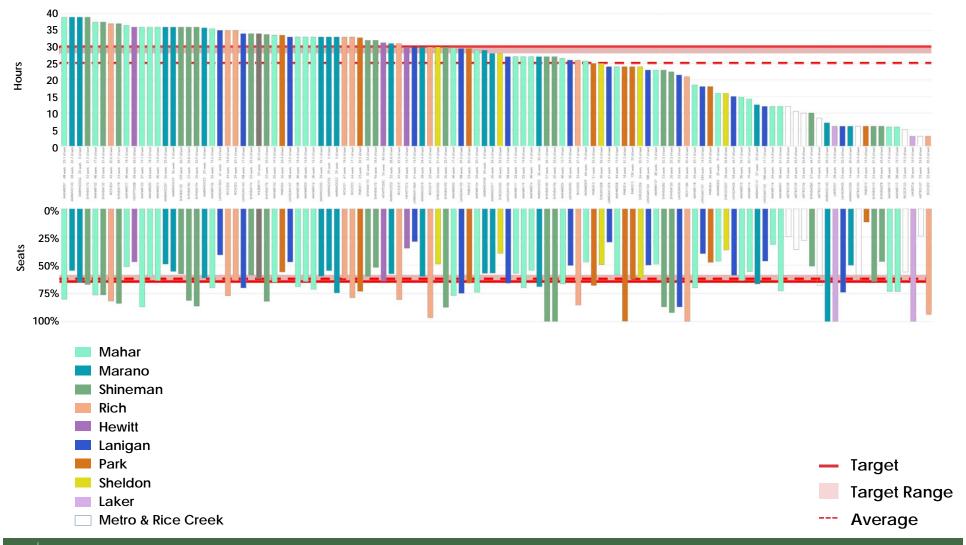

## Lanigan Hall - Fall/Spring (percent of hours scheduled)

- History
- Communication Studies
- **■** Economics
- Dean, Arts + Sciences
- Music
- Health Promotion + Wellness
- Human Development
- Theater
- English

- Psychology
- Art
- Counseling + Psychological Servs
- Anthropology
- Sociology
- Atmospheric + Geological Science
- Public Justice
- Biological Sciences
- Women's Studies