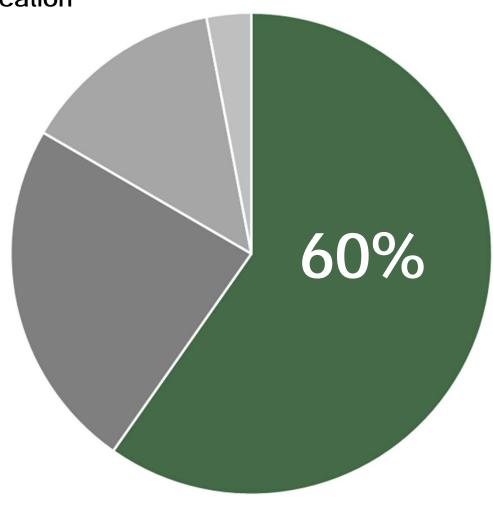

121 courses held56 (46%) did not require a high-capacity room

**Employee Classification** 

Full-Time Faculty

Part-Time Faculty

Full-Time Staff

Part-Time Staff

Full-Time Faculty by College/School