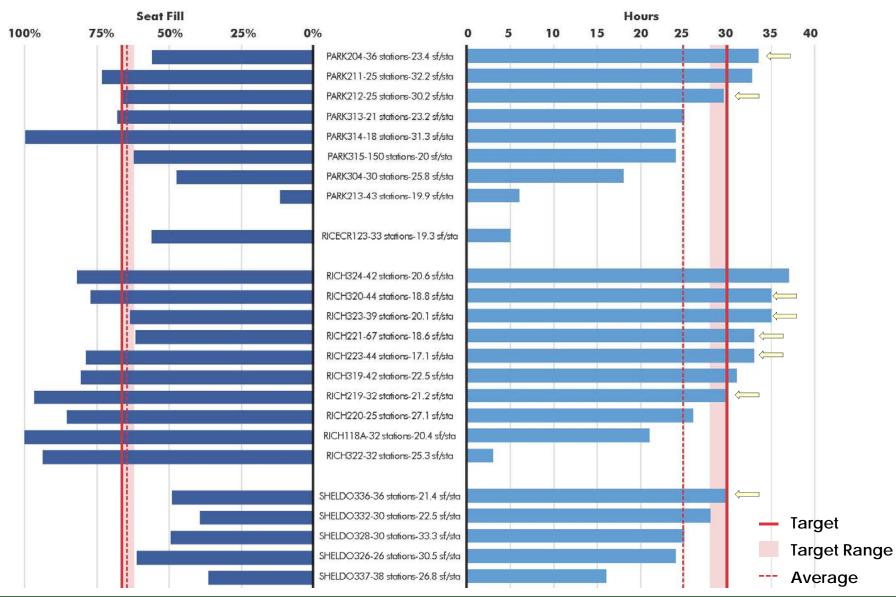

# Instructional Space Utilization - Daytime, Fall 2017

# Instructional Space Utilization - Daytime, Spring 2018

#### Classrooms - Daytime Fall 2017

--- Average

--- Average

Target

Target Range

--- Average

--- Average

Target