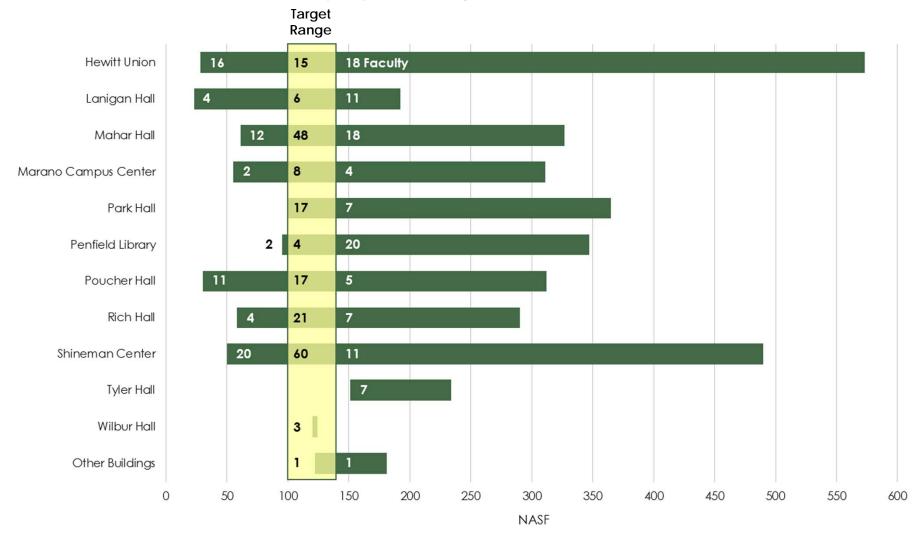

121 courses held56 (46%) did not require a high-capacity room

**Employee Classification** 

Full-Time Faculty

Part-Time Faculty

Full-Time Staff

Part-Time Staff

Full-Time Faculty by College/School

#### Number of Full-Time Faculty and Full-Time Faculty Offices by Building

| Location Matrix                                                  |               |              |              |            |                      | ľ         | lumb             | er of        | Facu      | lty          |                 |            |            |                 |
|------------------------------------------------------------------|---------------|--------------|--------------|------------|----------------------|-----------|------------------|--------------|-----------|--------------|-----------------|------------|------------|-----------------|
| College of Liberal Arts and Sciences School of Business          | ame           | LC.          | ==           |            | Marano Campus Center |           | orary            | all          |           | lle.         | Center          |            |            | lings           |
| School of Communication, Media and the Arts  School of Education | Building Name | Hewitt Union | Lanigan Hall | Mahar Hall | Marano C             | Park Hall | Penfield Library | Poucher Hall | Rich Hall | Sheldon Hall | Shineman Center | Tyler Hall | WilberHall | Other Buildings |
| College of Liberal Arts and Sciences                             |               |              |              |            |                      |           |                  |              |           |              |                 |            |            |                 |
| Anthropology                                                     |               |              |              | 6          |                      | T         |                  | T            | T         |              |                 |            |            |                 |
| Economics                                                        |               |              |              | 10         |                      |           |                  |              |           |              |                 |            |            |                 |
| History                                                          |               |              |              | 15         |                      |           |                  |              |           |              |                 |            |            |                 |
| Human Development                                                |               |              |              | 9          |                      |           |                  |              |           |              |                 |            |            |                 |
| Political Science                                                |               |              |              | 6          |                      |           |                  |              |           |              |                 |            |            |                 |
| Psychology                                                       |               |              |              | 16         |                      |           |                  |              |           |              |                 |            |            |                 |
| Public Justice                                                   |               |              |              | 7          |                      |           |                  |              |           |              |                 |            |            |                 |
| Sociology                                                        |               |              |              | 4          |                      |           |                  |              |           |              |                 |            |            |                 |
| Dean of Arts and Sciences                                        |               |              |              |            | 1                    |           |                  |              |           |              |                 |            |            |                 |
| Philosophy                                                       |               |              |              |            | 6                    |           |                  |              |           |              |                 |            |            |                 |
| Women's Studies                                                  |               |              |              |            | 1                    | _         |                  |              |           |              |                 |            |            |                 |
| English and Creative Writing                                     |               |              |              |            | 3                    |           |                  | 26           |           |              |                 |            |            | 1               |
| Modern Languages and Literatures                                 |               |              |              |            | 2                    |           |                  | 8            | _         |              |                 |            |            | -               |
| Atmospheric and Geological Sciences                              |               |              |              |            |                      | -         |                  |              |           |              | 8               |            |            |                 |
| Biological Sciences  Ohamilton                                   |               | -            |              | -          |                      | -         | -                | -            | -         |              | 22              |            | -          | 1               |
| Chemistry  Computer Science                                      |               |              |              |            |                      | -         |                  | -            | -         |              | 13              | -          | -          | -               |
| Engineering                                                      |               |              |              |            |                      | -         |                  |              |           |              | 17<br>7         |            | -          | -               |
| Mathematics                                                      |               |              |              |            |                      | -         |                  | -            | -         |              | 21              |            | -          | -               |
| Physics                                                          |               |              |              |            |                      | -         |                  |              |           |              | 7               |            | -          | -               |
| •                                                                |               |              |              |            |                      |           |                  |              |           |              |                 | _          |            |                 |
| School of Business                                               |               |              |              |            |                      | _         |                  |              |           | 1            |                 |            |            | -               |
| Accounting, Finance and Law                                      |               |              |              |            |                      | -         | -                | -            | 14<br>22  |              |                 |            | _          | -               |
| Marketing and Management                                         |               |              |              |            |                      |           |                  | <u> </u>     | 22        | ļ            |                 |            |            |                 |
| School of Communication, Media and the Arts                      |               | _            |              |            |                      |           |                  |              |           |              |                 |            |            |                 |
| Music Theatre                                                    |               | 8            | -            |            |                      | -         |                  | -            |           |              |                 | 2          |            | -               |
| Communication Studies                                            |               | 7            | 47           |            | 1                    | -         |                  |              |           |              |                 |            | -          | -               |
| Art                                                              |               | 4            | <b>17</b>    |            | - 1                  | -         |                  |              |           |              |                 | 7          |            | -               |
|                                                                  |               | -            | 1 7          |            |                      |           |                  |              |           |              |                 |            |            |                 |
| School of Education                                              |               |              | 1            |            |                      |           |                  |              |           |              |                 |            |            |                 |
| Courseling and Psychological Services                            |               | 23           |              | 7          |                      | 3         |                  | -            | -         |              |                 |            | 1          | 1               |
| Counseling and Psychological Services  Dean of Education         |               |              |              | /          |                      | 1         |                  | +            | +         |              |                 |            |            |                 |
| Educational Administration                                       |               |              |              |            | -                    | 3         |                  | -            | -         | -            |                 |            | -          | -               |
| Health Promotion and Wellness                                    |               |              |              | 1          |                      | 9         |                  |              |           |              |                 |            | -          | -               |
| Technology                                                       |               |              |              |            |                      | 7         |                  |              |           |              |                 |            | 2          |                 |
| Vocational Teacher Preparation                                   |               |              |              |            |                      | 4         |                  |              |           |              |                 |            |            | 1               |
|                                                                  |               |              |              |            |                      |           |                  |              | _         |              |                 |            |            |                 |