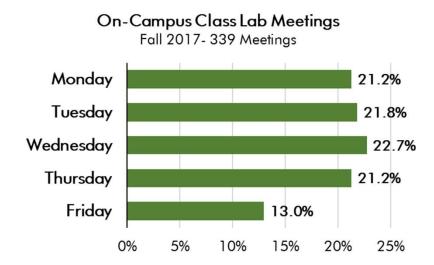

#### Class Labs (Fall: 339 Meetings; Spring: 358 Meetings)

| Building         | Room<br>Count | Number<br>Scheduled |
|------------------|---------------|---------------------|
| Hewitt           | 9             | 9                   |
| Marano & Poucher | 3             | 2                   |
| Mahar            | 1             | 1                   |
| Park             | 5             | 5                   |
| Shineman         | 29            | 25                  |
| Service Building | 1             | 1                   |
| Tyler            | 7             | 7                   |
| Wilber           | 1             | 1                   |
|                  | 56            | 49                  |
|                  |               | 88% Scheduled       |

# Course Meetings by Day of Week