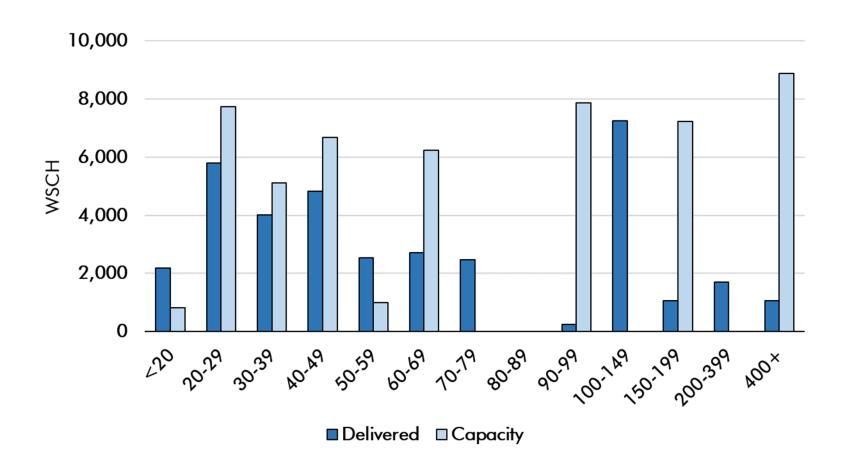

## Classroom WSCH Capacity - Fall 2017

#### **East Classrooms**

#### **Center East Classrooms**

#### **Center West Classrooms**

#### **West Classrooms**