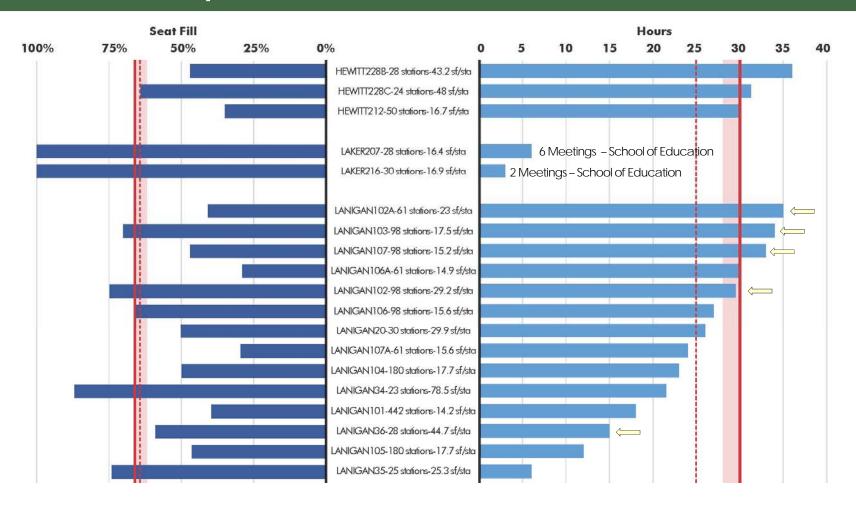

# Instructional Space Utilization - Daytime, Fall 2017

# Instructional Space Utilization - Daytime, Spring 2018

#### Classrooms - Daytime Fall 2017

--- Average

--- Average

Target

Target Range

--- Average

--- Average

Target