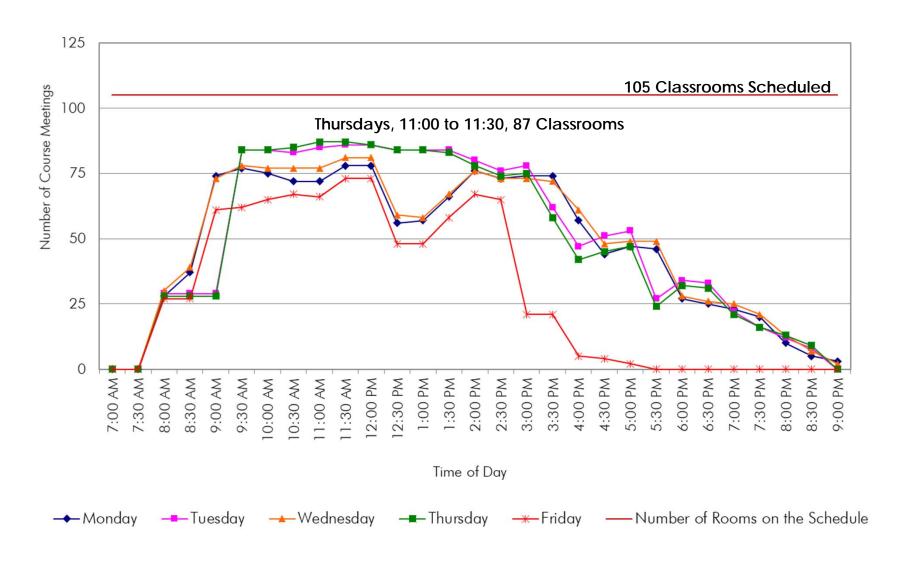

# Course Meetings by Day of Week

### Fall 2017 Classroom Meetings by Time of Day

#### **Classrooms & Lecture Halls**

(Fall: 2,248 Meetings; Spring: 2,064 Meetings)

| Building         | Room<br>Count | Number<br>Scheduled |
|------------------|---------------|---------------------|
| Hewitt           | 3             | 3                   |
| Laker            | 3             | 2                   |
| Lanigan          | 16            | 14                  |
| Mahar            | 29            | 28                  |
| Marano & Poucher | 16            | 16                  |
| Park             | 8             | 8                   |
| Rich             | 11            | 10                  |
| Sheldon          | 5             | 5                   |
| Shineman         | 18            | 18                  |
| Wilber           | 1             | 1                   |
|                  | 110           | 105                 |
|                  |               | 95% Scheduled       |