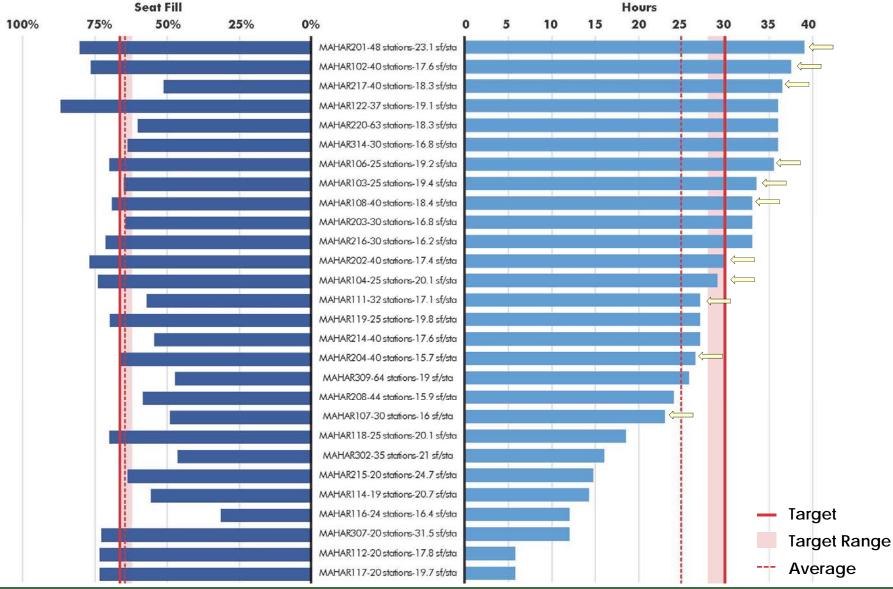

# Instructional Space Utilization - Daytime, Fall 2017

# Instructional Space Utilization - Daytime, Spring 2018

#### Classrooms - Daytime Fall 2017

--- Average

--- Average

Target

Target Range

--- Average

--- Average

Target