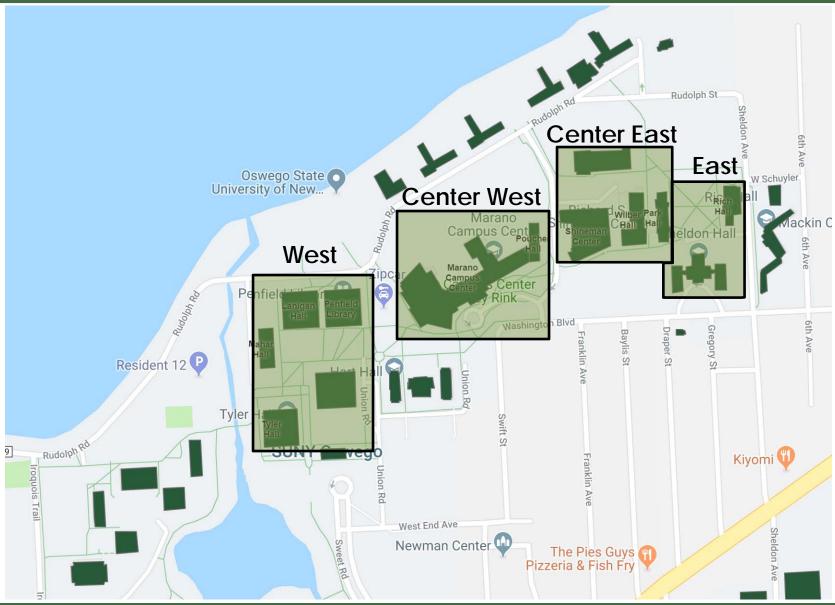

## Classroom WSCH Capacity - Fall 2017

#### **East Classrooms**

#### **Center East Classrooms**

#### **Center West Classrooms**

#### **West Classrooms**