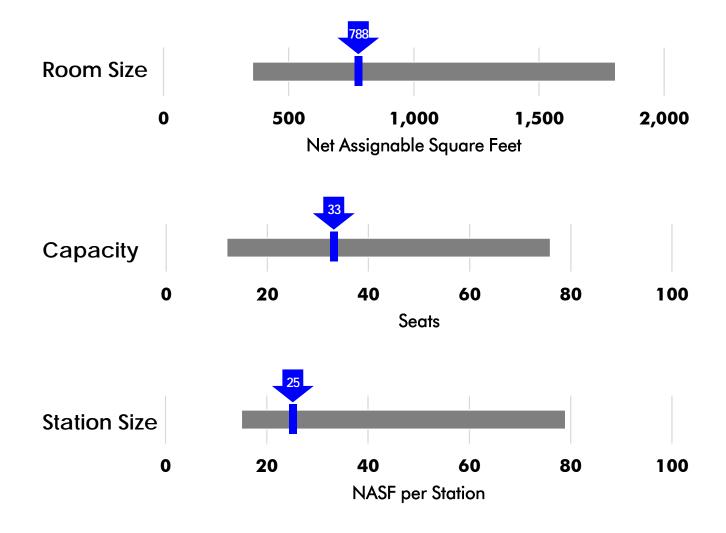

# **Target Criteria**

|                          |                                         | Room Utilization                                  | Seat Utilization |
|--------------------------|-----------------------------------------|---------------------------------------------------|------------------|
| Room Type                | Student<br>Station Size                 | Daytime Hours<br>40 Hours/Week<br>(Monday-Friday) | Target Range     |
| Classrooms               | 22-28 ASF                               | 30 Hours (75%)                                    | 67% (80% SUNY)   |
| Computer Classrooms/Labs | 35 ASF                                  | 30 Hours (75%)                                    | 67% (80% SUNY)   |
| Class Labs               | 50-60 ASF<br>Natural & Social Science   | 24 Hours (60%)                                    | 80%              |
|                          | up to 115 ASF<br>Arts & Vocational Tech | 24 Hours (60%)                                    | 00 /6            |