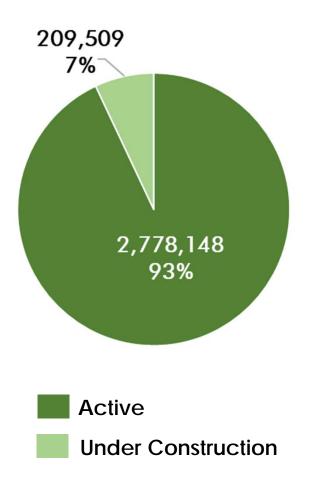

# **Existing Space Summary**

Active Space and Space Under Construction (SF)

Assignable Space and Non-Assignable Space (SF)