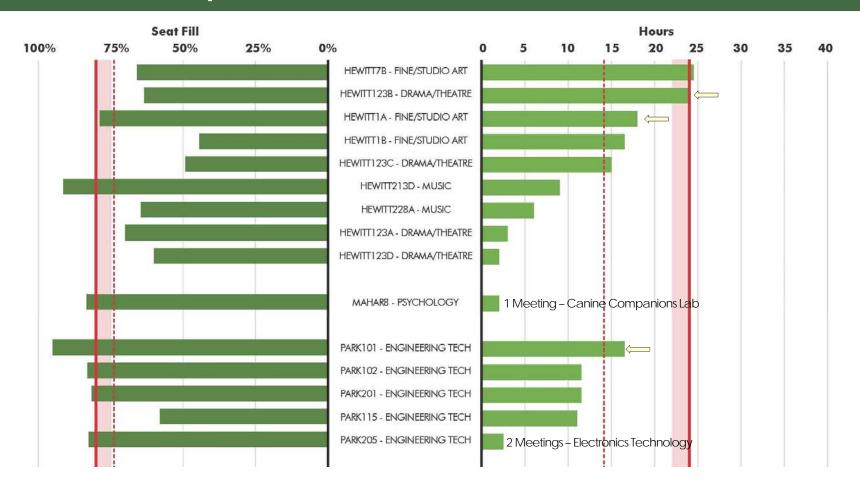

# Instructional Space Utilization - Daytime, Fall 2017

# Instructional Space Utilization - Daytime, Spring 2018

#### Classrooms - Daytime Fall 2017

--- Average

--- Average

Target

Target Range

--- Average

--- Average

Target