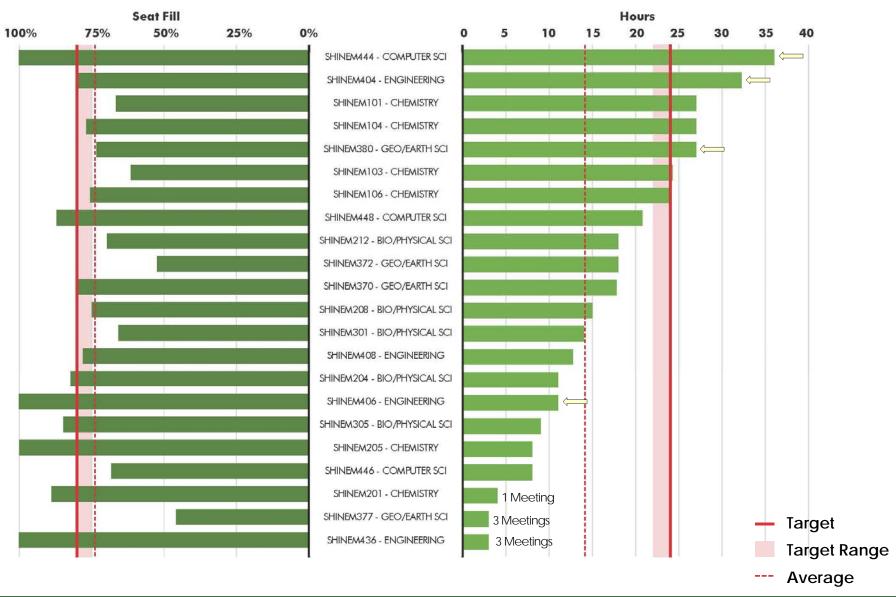

# Instructional Space Utilization - Daytime, Fall 2017

# Instructional Space Utilization - Daytime, Spring 2018

#### Classrooms - Daytime Fall 2017

--- Average

--- Average

Target

Target Range

--- Average

--- Average

Target