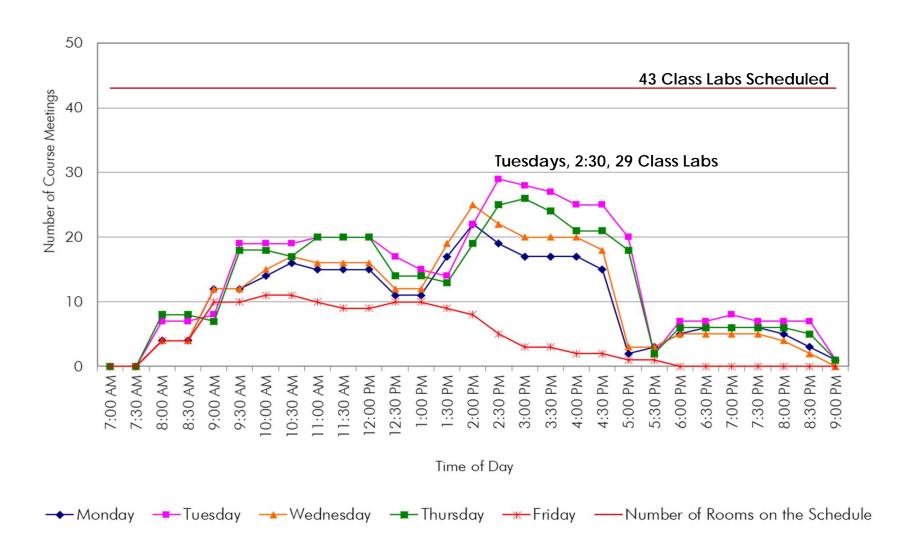

# Course Meetings by Day of Week

### Fall 2017 Class Lab Meetings by Time of Day

#### Class Labs (Fall: 339 Meetings; Spring: 358 Meetings)

| Building         | Room<br>Count | Number<br>Scheduled |
|------------------|---------------|---------------------|
| Hewitt           | 9             | 9                   |
| Marano & Poucher | 3             | 2                   |
| Mahar            | 1             | 1                   |
| Park             | 5             | 5                   |
| Shineman         | 29            | 25                  |
| Service Building | 1             | 1                   |
| Tyler            | 7             | 7                   |
| Wilber           | 1             | 1                   |
|                  | 56            | 49                  |
|                  |               | 88% Scheduled       |