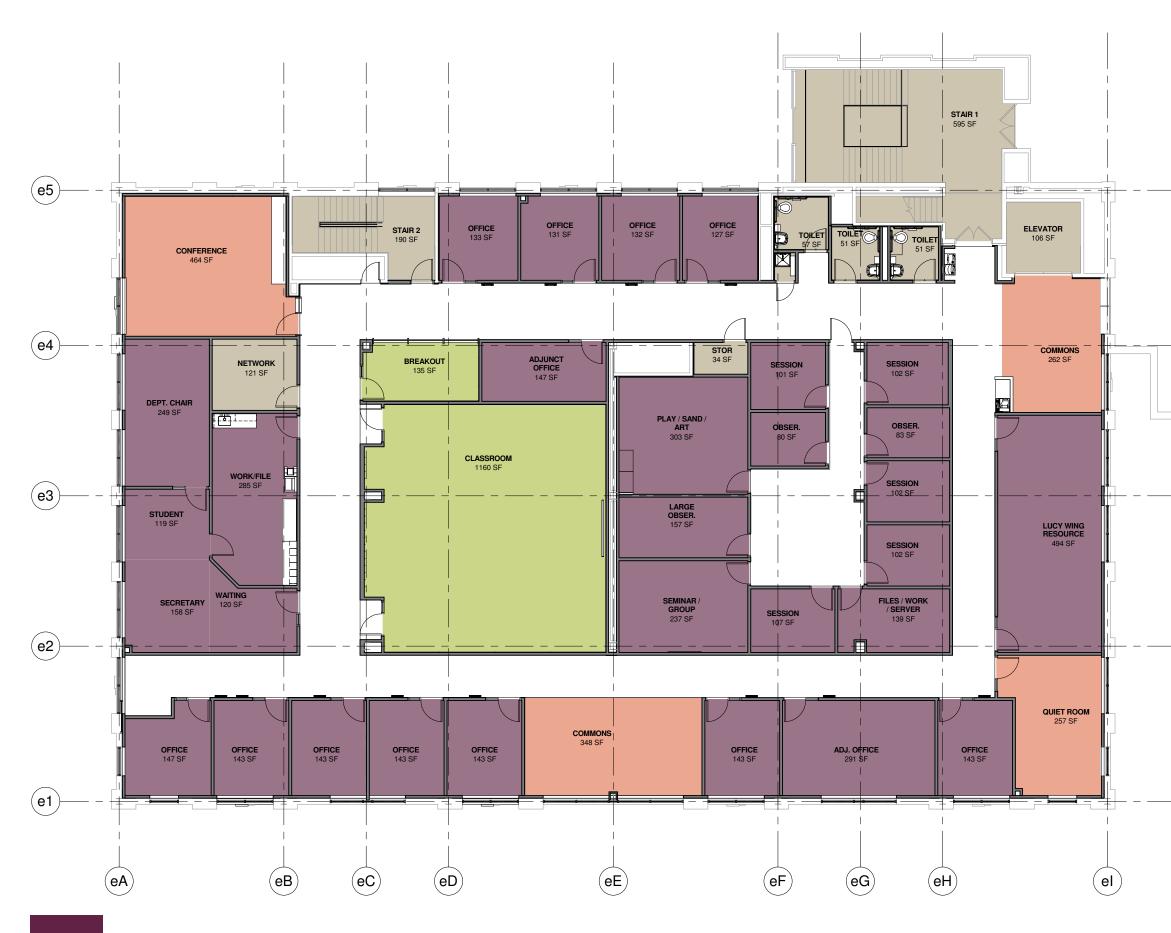

Commons





# Specialized Classroom





# Third Floor Commons



Classrooms Curriculum & Instruction Counseling & Psychological Services Health Promotion & Wellness **Common Shared Spaces** Support Spaces Mechanical



### Basement Plan - Base Scope



Classrooms Curriculum & Instruction Counseling & Psychological Services Health Promotion & Wellness **Common Shared Spaces** Support Spaces Mechanical



# Basement Plan - Alternate Scope



Classrooms Curriculum & Instruction Counseling & Psychological Services Health Promotion & Wellness **Common Shared Spaces** Support Spaces Mechanical



# First Floor Plan



Classrooms Curriculum & Instruction Counseling & Psychological Services Health Promotion & Wellness **Common Shared Spaces** Support Spaces Mechanical



### Second Floor Plan



Classrooms Curriculum & Instruction Counseling & Psychological Services Health Promotion & Wellness **Common Shared Spaces** Support Spaces Mechanical



# Third Floor Plan