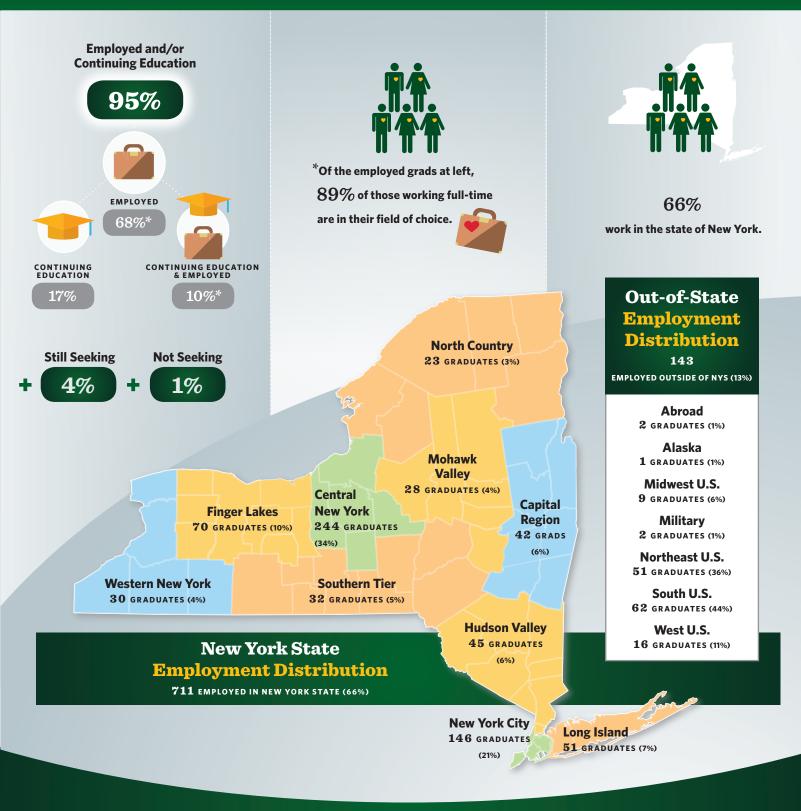

## BEYOND SUNY OSWEGO

Beyond SUNY Oswego is an initiative of Career Services providing the latest information on SUNY Oswego's Class of 2018 within one year of graduation. All calculations based on 1,084 graduates for whom we have information. These graduates represent 66% of the total 1,635 graduates of the Class of 2018.