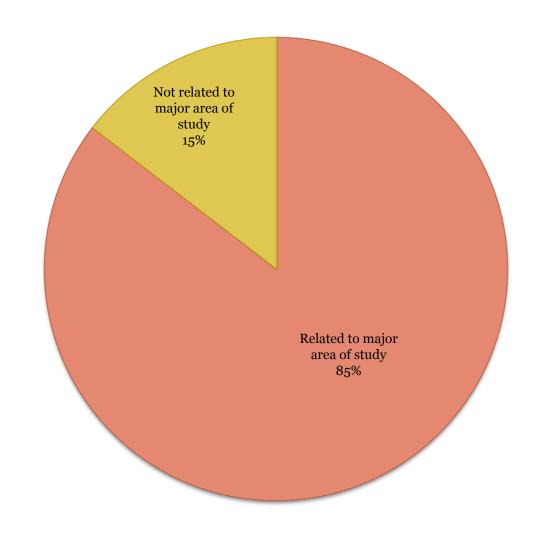

## Related or not to Major Area of Study

| What our graduates are doing                  | Count |
|-----------------------------------------------|-------|
| Employment related to major area of study     | 47    |
| Employment not related to major area of study | 8     |