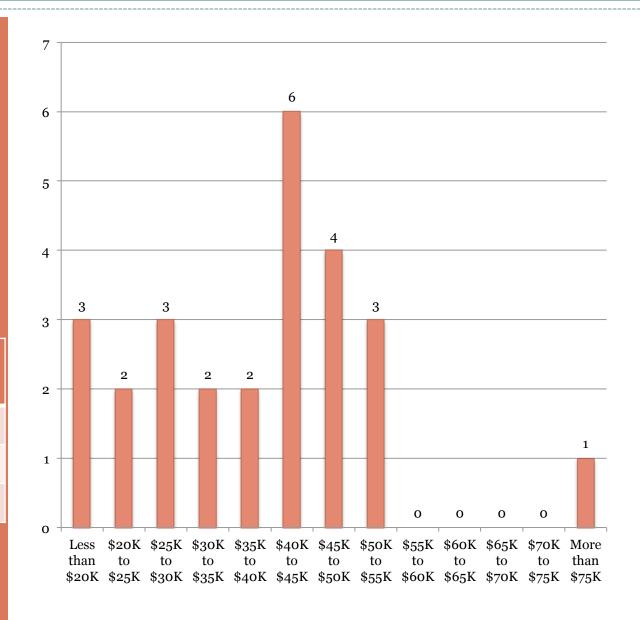

## Salary Range

**Full-time Employment** 

| How our graduates are doing | Salary<br>Range |
|-----------------------------|-----------------|
| Mean                        | \$35K to \$40K  |
| Median                      | \$40K to \$45K  |
| Mode                        | \$40K to \$45K  |