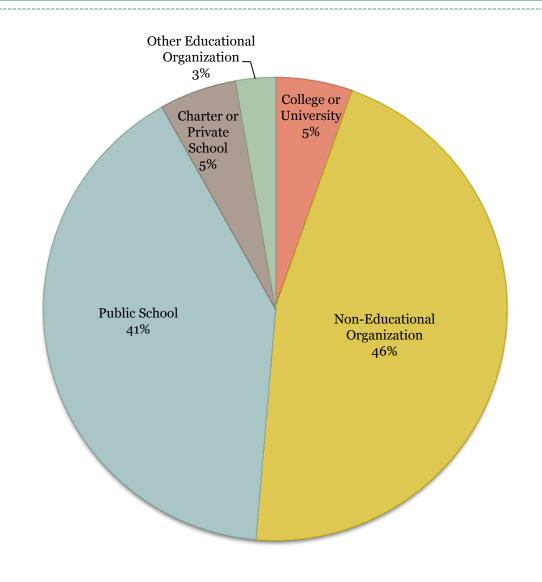

# Working Full-Time in an Educational Institution

| What our graduates are doing | Count |
|------------------------------|-------|
| Public School                | 15    |
| Charter or Private School    | 2     |
| College or University        | 2     |
| Other Educational Org        | 1     |
| Non-Educational Org          | 17    |