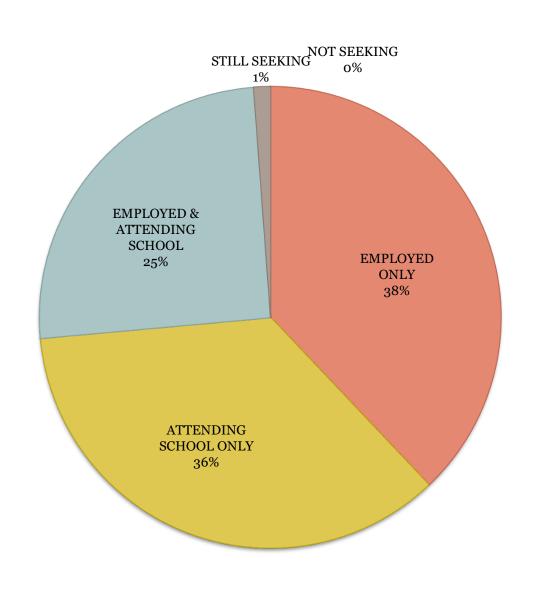

## **Overall Summary**

August & December 2012 graduates

| What our graduates are doing | Count |
|------------------------------|-------|
| Employed only                | 33    |
| Attending school only        | 31    |
| Employed & attending school  | 22    |
| Still seeking                | 1     |
| Not seeking                  | 0     |