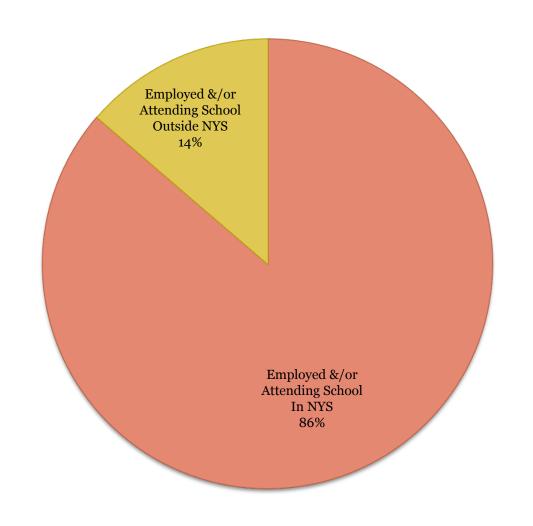

# In-state vs. Out-of-State

Working and/or Attending School

| What our graduates are doing | Count |
|------------------------------|-------|
| Inside of New York State     | 63    |
| Outside of New York State    | 10    |