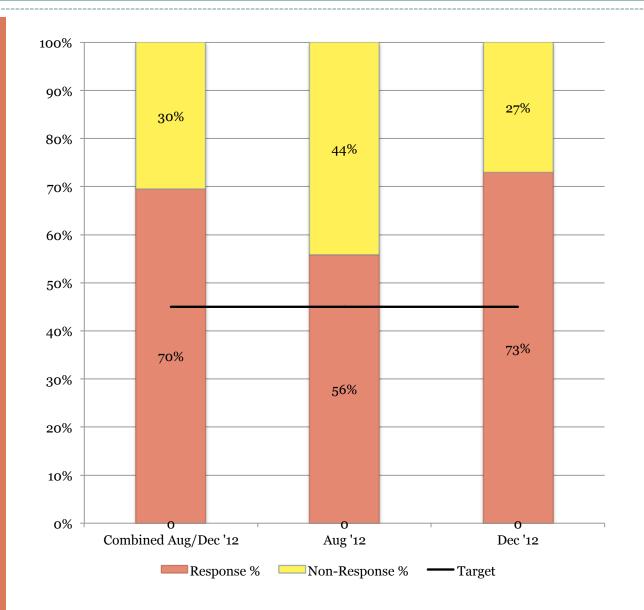

# Class of 2013 Graduate Survey

**School of Education** 

SUMMARY OF
AUGUST 2012 & DECEMBER 2012
GRADUATES

Goal: 45% Response Actual: 70% Response

August 2012 25 graduates Total respondents = 14 Response rate = 56.00%

December 2012 100 graduates Total respondents = 73 Response rate = 73.00%

Combined Aug/Dec 2012 125 graduates Total respondents = 87 Response rate = 69.60%