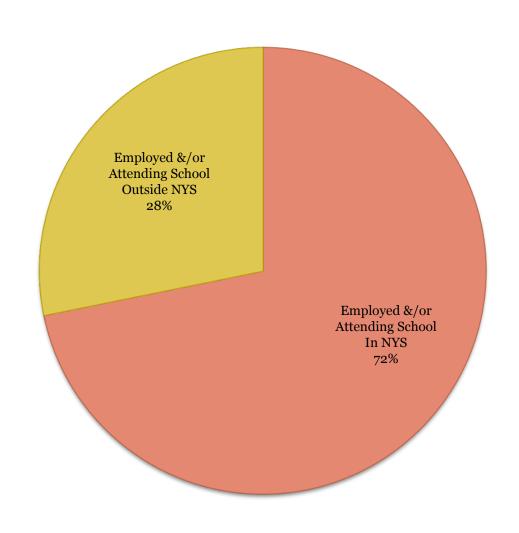

## In-state vs. Out-of-State

Working and/or Attending School

| What our graduates are doing | Count |
|------------------------------|-------|
| Inside of New York State     | 107   |
| Outside of New York State    | 42    |