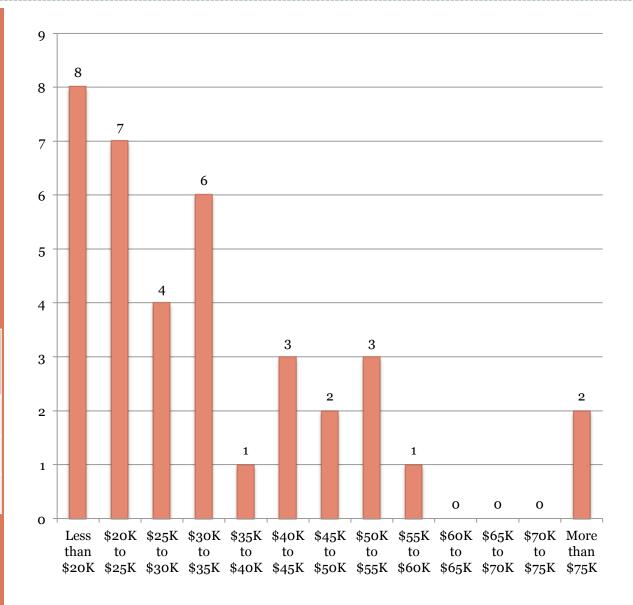

### **Salary Range**

**Full-time Employment** 

| How our<br>graduates<br>are doing | Salary<br>Range |
|-----------------------------------|-----------------|
| Mean                              | \$30K to \$35K  |
| Median                            | \$25K to \$30K  |
| Mode                              | Less than \$20K |