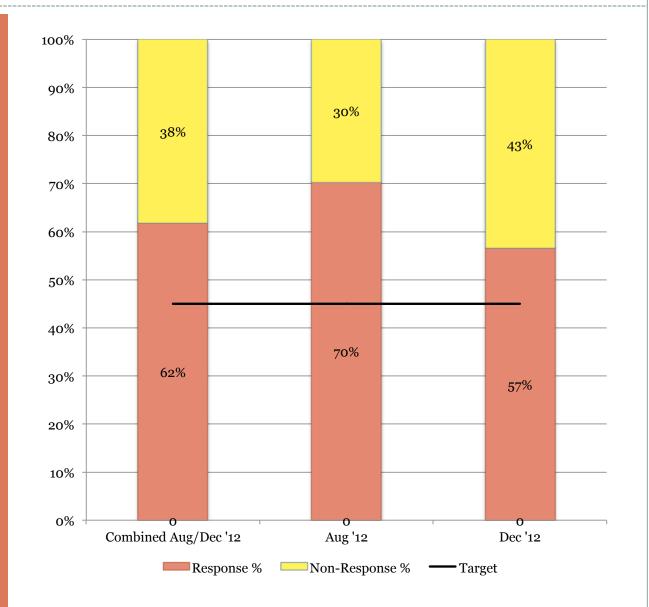

# Class of 2013 Graduate Survey

College of Liberal Arts & Sciences

SUMMARY OF
AUGUST 2012 & DECEMBER 2012
GRADUATES

Goal: 45% Response Actual: 62% Response

August 2012 91 graduates Total respondents = 64 Response rate = 70.33%

December 2012 150 graduates Total respondents = 85 Response rate = 56.67%

Combined Aug/Dec 2012 241 graduates Total respondents = 149 Response rate = 61.83%