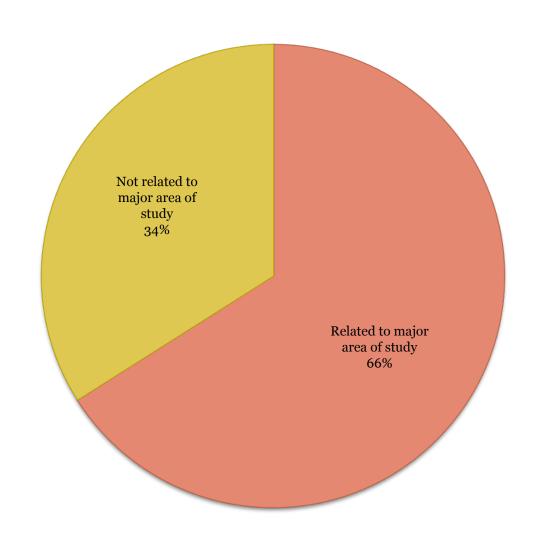

### Related or not to Major Area of Study

| What our graduates are doing                  | Count |
|-----------------------------------------------|-------|
| Employment related to major area of study     | 66    |
| Employment not related to major area of study | 34    |