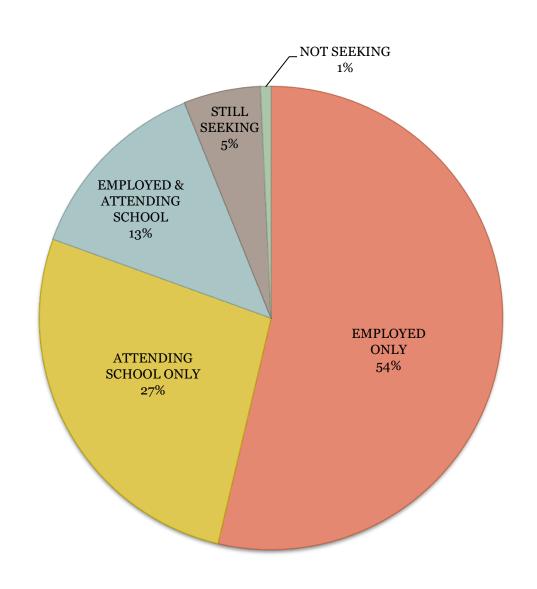

### **Overall Summary**

August & December 2012 graduates

| What our graduates are doing | Count |
|------------------------------|-------|
| Employed only                | 80    |
| Attending school only        | 40    |
| Employed & attending school  | 20    |
| Still seeking                | 8     |
| Not seeking                  | 1     |