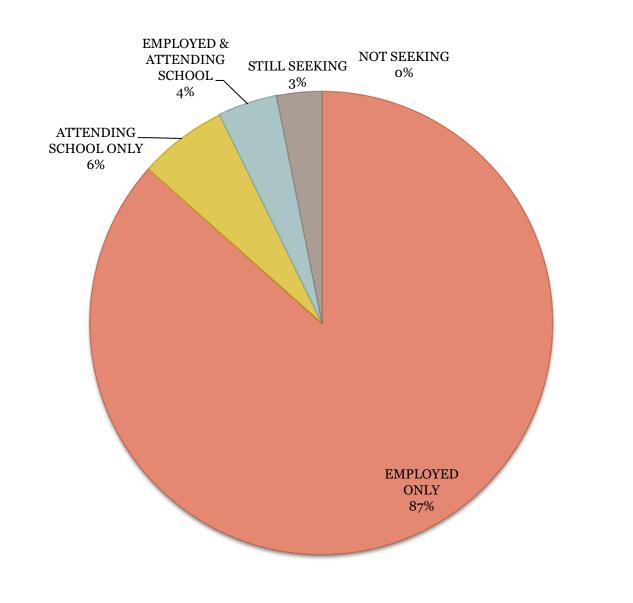

## **Overall Summary**

August & December 2012 graduates

| What our graduates are doing | Count |
|------------------------------|-------|
| Employed only                | 84    |
| Attending school only        | 6     |
| Employed & attending school  | 4     |
| Still seeking                | 3     |
| Not seeking                  | 0     |