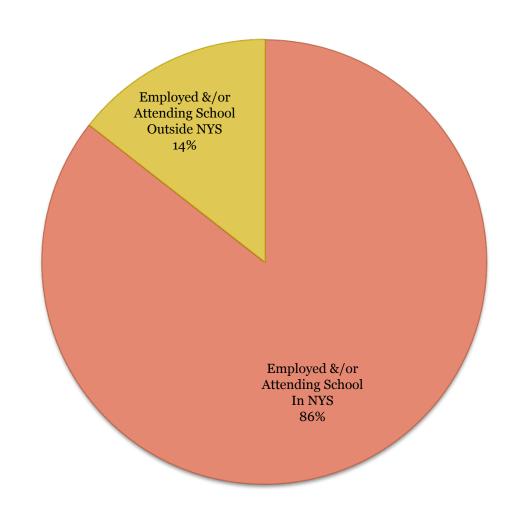

## In-state vs. Out-of-State

Working and/or Attending School

| What our graduates are doing | Count |
|------------------------------|-------|
| Inside of New York State     | 83    |
| Outside of New York State    | 14    |