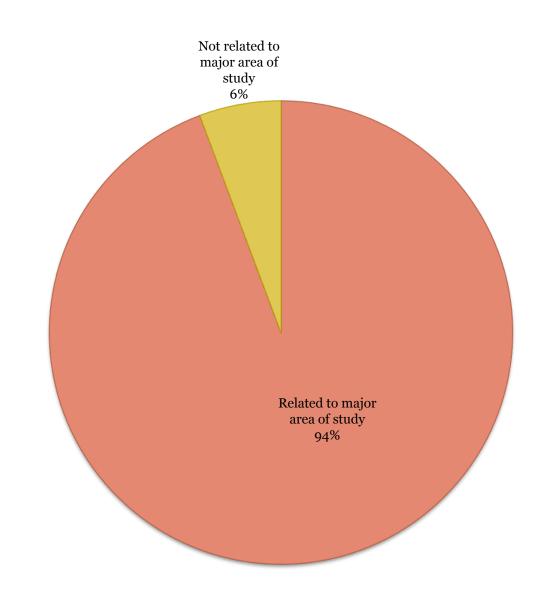

| What our graduates are doing                  | Count |
|-----------------------------------------------|-------|
| Employment related to major area of study     | 83    |
| Employment not related to major area of study | 5     |