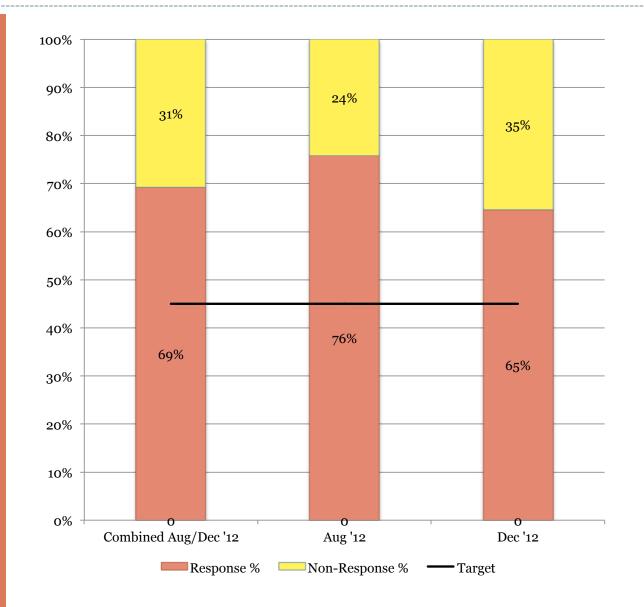

# Class of 2013 Graduate Survey

**School of Business** 

SUMMARY OF
AUGUST 2012 & DECEMBER 2012
GRADUATES

Goal: 45% Response Actual: 69% Response

August 2012 58 graduates Total respondents = 44 Response rate = 75.86%

December 2012 82 graduates Total respondents = 53 Response rate = 64.63%

Combined Aug/Dec 2012 140 graduates Total respondents = 97 Response rate = 69.29%