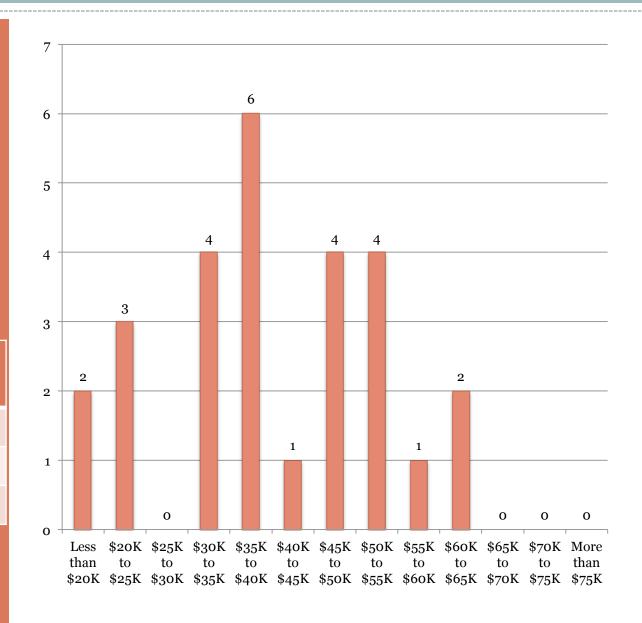

## Salary Range

**Full-time Employment** 

| How our graduates are doing | Salary<br>Range |
|-----------------------------|-----------------|
| Mean                        | \$35K to \$40K  |
| Median                      | \$35K to \$40K  |
| Mode                        | \$35K to \$40K  |